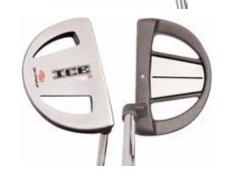

# SKYMAX ICE IX-5 PUTTER

- ٠
- ٠
- ٠
- Putter made of zinc alloy Black grip Available in 34 inch and 35 inch Available righthanded and lefthanded •

SX7000156 - Putter LH 34" SX7000157 - Putter LH 35" SX7000158 - Putter RH 34" SX7000159 - Putter RH 35" SX7000193 - Putter LH 37" SX7000194 - Putter RH 37"