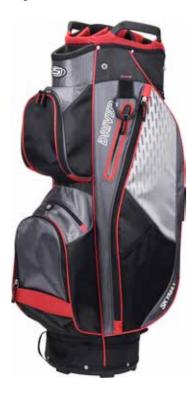

## SKYMAX ICE IX-5 COMPLETE GOLFSET

The Skymax Ice IX-5 full set plus cart bag is recommended for both starting and experienced golfers. This Skymax golf set is including • Availe a luxurious Skymax 9.5 inch lightweight 14-way divider cart bag. Skymax stands for high quality at an affordable price. This full golf set is made of A-quality material. The clubs are easy to use and forgiving. With the Irons you hit the ball further and straighter. You can use this golf set up to handicap 18.

### **Specificaties**

- Driver 460CC, graphite incl. headcover
- Wood 3, graphite incl. headcover •
- .

8 SKYMAX CATALOGUS 2020

- Hybrid 3, graphite incl. headcover Hybrid 4, graphite incl. headcover Irons: 5,6,7,8,9,PW,SW, graphite or steel •
- Mallet Putter •
- Skymax Lightweight 9,5 inch 14-way divider Cart bag •