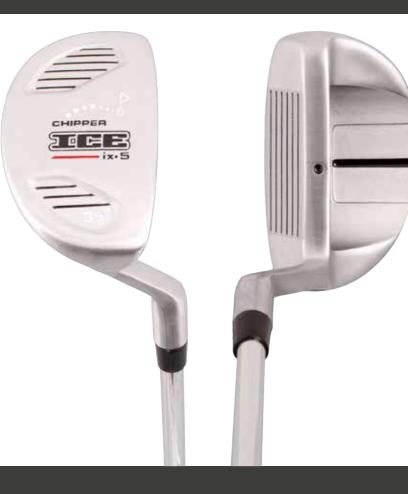

### SKYMAX SKYMAX IX-5 CHIPPER

- Loft: 36° chipper •
- 34 and 35 inch, righthanded
- True Temper steel regular shaft
- Guaranteed great chips at the green Chipper has a offset for tight and straight chips
- Rounded bottom for easy and good ball-• contact

SX7000006 - Chipper LRH SX7000007 - Chipper MRH