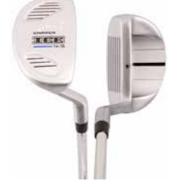

## SKYMAX ICE IX-5 PITCHING WEDGE SAND WEDGE OF LOB WEDGE

### The Skymax Ice IX-5 wedges are available in:

- Pitching wedge 52°
- Sand wedge 56° •
- Lob wedge 60° •
- •
- Right handed Gunmetal finish, 431° SS
- Precision milled groves ٠
- True Temper steel shaft regular flex •