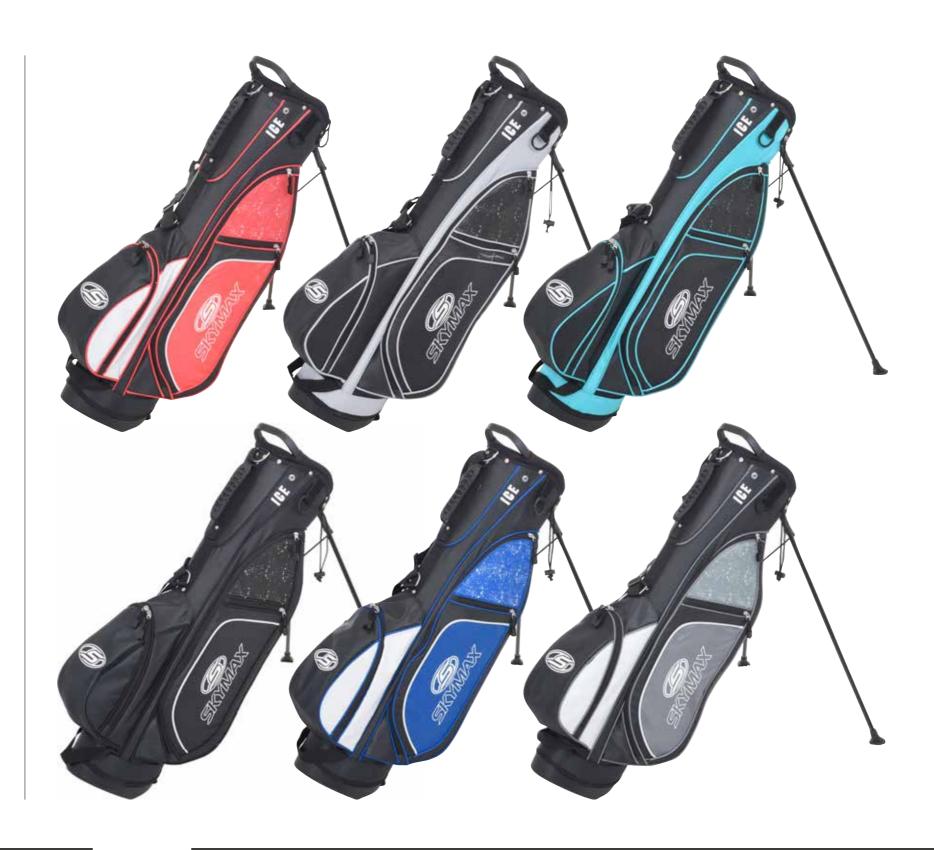

## SKYMAX LIGHTWEIGHT STANDBAG

- ٠
- ٠
- 8.5 inch 5-way divider Double shoulder strap ٠
- Raincover
- Towelring Value pocket

SX1000009 - Black/Grey/Red

SX1000010 - Black/Grey/Blue

SX1000011 - Black/Grey/Silver