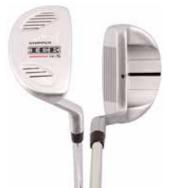

## #5 FAIRWAY

- Pro Series #5 Fairway Woods
- 20°
- 100% graphite shaft
  PVD Finished Heads
  With Head Cover

**SX6000018** - #5 Fairway 20° LRH **SX6000019** - #5 Fairway 20° MRH