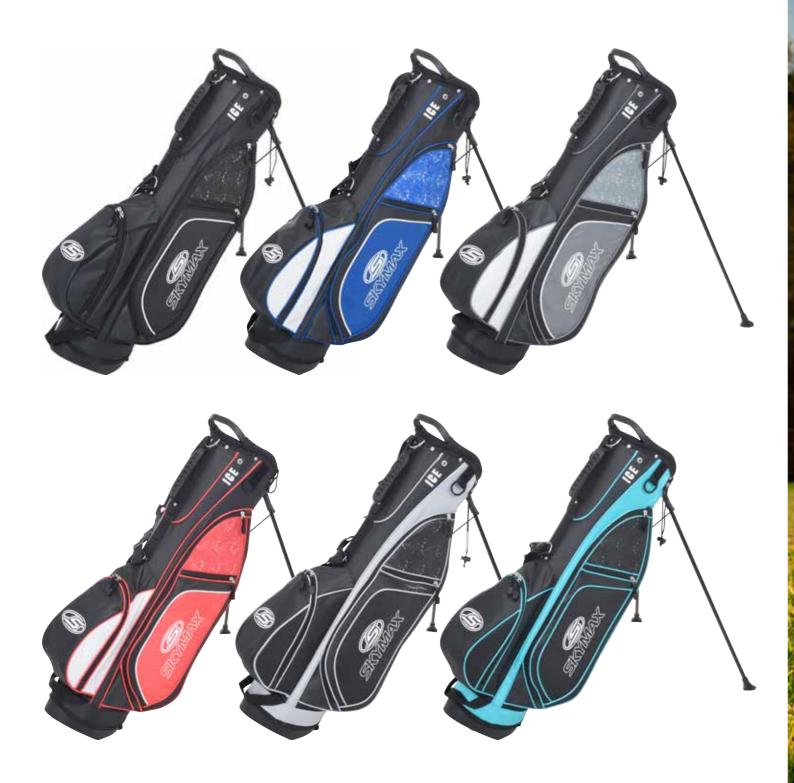

### **MINI STANDBAG**

- ٠
- 7 inch top for half set 4-way divider, 3 regular pockets & 1 valuables pocket .
- Double shoulder strap
- Towelring •
- Umbrella holder and raincover

**SX3200001** - Black/White **SX3200004** - Black/Red

SX3200002 - Black/Blue SX3200005 - Silver/Black

SX3200003 - Black/Grey SX3200006 - Blue/Black

12 SKYMAX CATALOGUS 2019