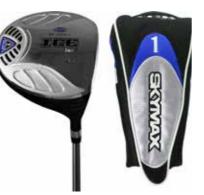

## TI DRIVER

- Pro Series adjustable Ti Driver
  100% graphite shaft
  PVD Finished Heads
  With Head Cover