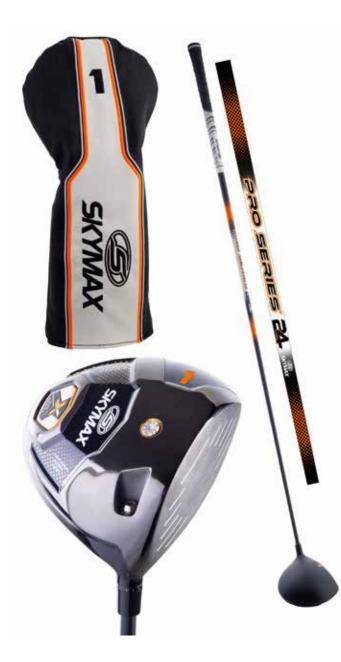

## TI DRIVER

- Pro Series adjustable Ti Driver
  100% graphite shaft
  PVD Finished Heads
  With Head Cover