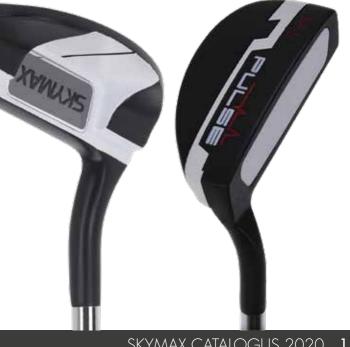

### SKYMAX SKYMAX IX-5 CHIPPER

- Loft: 36° chipper •
- 34 and 35 inch, righthanded
- True Temper steel regular shaft
- Guaranteed great chips at the green Chipper has a offset for tight and straight chips
- Rounded bottom for easy and good ball-• contact

SX7000006 - Chipper LRH SX7000007 - Chipper MRH