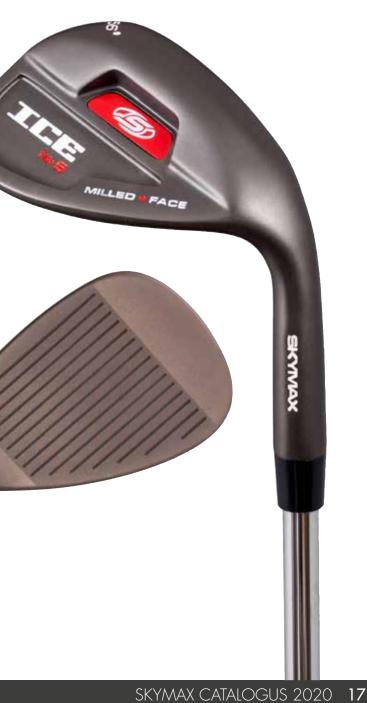

# SKYMAX ICE IX-5 PUTTER

- ٠
- ٠
- ٠
- Putter made of zinc alloy Black grip Available in 34 inch and 35 inch Available righthanded and lefthanded •

SX7000156 - Putter LH 34" SX7000157 - Putter LH 35" SX7000158 - Putter RH 34" SX7000159 - Putter RH 35" SX7000193 - Putter LH 37" SX7000194 - Putter RH 37"