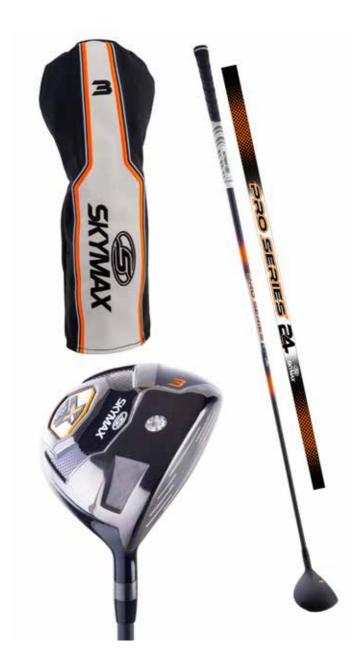

### #3 FAIRWAY

- Pro Series #3 Fairway Woods
- 17°
- 100% graphite shaft
  PVD Finished Heads
  With Head Cover

SX6000006 - Ti Driver LRH SX600007 - Ti Driver MRH **SX6000010** - Hybrid 24° LRH **SX6000011** - Hybrid 24° MRH

**\$X6000014** - #3 Fairway 17° LRH **\$X6000015** - #3 Fairway 17° MRH