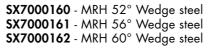

## SKYMAX ICE IX-5 PITCHING WEDGE SAND WEDGE OF LOB WEDGE

### The Skymax Ice IX-5 wedges are available in:

- Pitching wedge 52°
- Sand wedge 56° •
- Lob wedge 60° •
- •
- Right handed Gunmetal finish, 431° SS
- Precision milled groves ٠
- True Temper steel shaft regular flex •