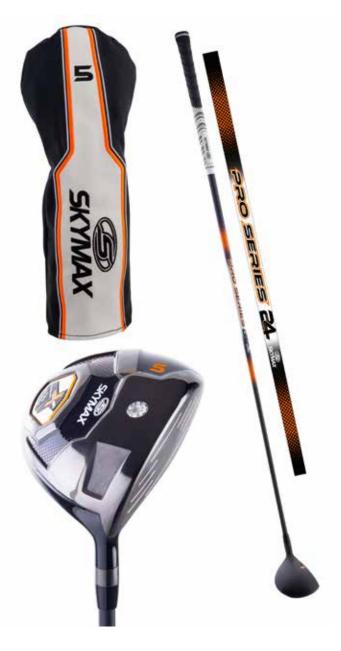

## #5 FAIRWAY

- Pro Series #5 Fairway Woods
- 20°
- 100% graphite shaft
  PVD Finished Heads
  With Head Cover

**SX6000018** - #5 Fairway 20° LRH **SX6000019** - #5 Fairway 20° MRH