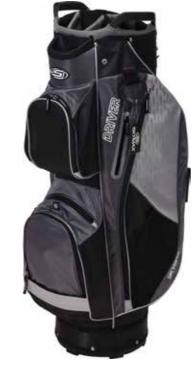

## SKYMAX LIGHTWEIGHT CARTBAG

٠

٠

٠

٠

Raincover with zipper Raincover

Towelring Value pocket

- •
- 9.5 inch 14-way divider with oversized putter-pit Towelring Belt holder

- Integrated umbrella holder

SX1000006 - Black/Grey/Red

SX1000007 - Black/Grey/Blue

SX1000008 - Black/Grey/Silver