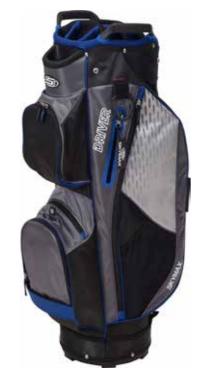

## SKYMAX LIGHTWEIGHT CARTBAG

٠

٠

٠

٠

Raincover with zipper Raincover

Towelring Value pocket

- •
- 9.5 inch 14-way divider with oversized putter-pit Towelring Belt holder

- Integrated umbrella holder

SX1000006 - Black/Grey/Red

SX1000007 - Black/Grey/Blue

SX1000008 - Black/Grey/Silver