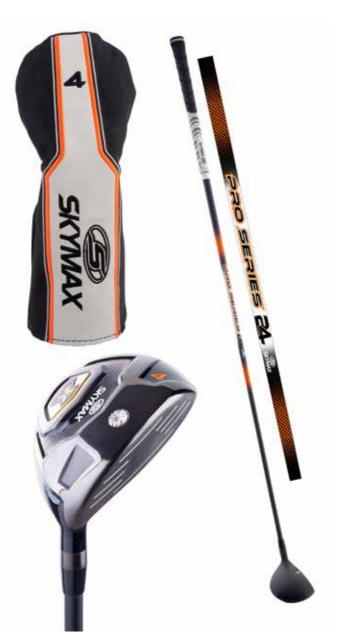

### **HYBRID**

- Pro Series Hybrid
  24°

- 100% graphite shaft
  PVD Finished Heads
  With Head Cover