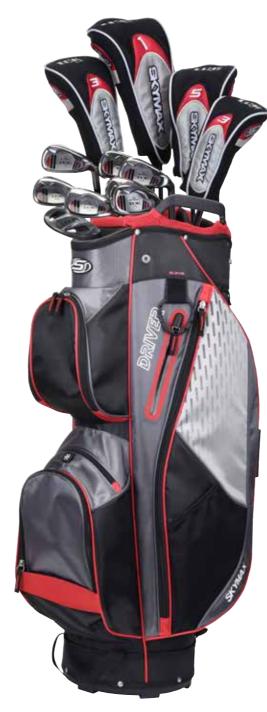

## SKYMAX ICE IX-5 COMPLETE GOLFSET

The Skymax Ice IX-5 full set plus cart bag is recommended for both starting and experienced golfers. This Skymax golf set is including • Availe a luxurious Skymax 9.5 inch lightweight 14-way divider cart bag. Skymax stands for high quality at an affordable price. This full golf set is made of A-quality material. The clubs are easy to use and forgiving. With the Irons you hit the ball further and straighter. You can use this golf set up to handicap 18.

### **Specificaties**

- Driver 460CC, graphite incl. headcover
- Wood 3, graphite incl. headcover •
- .

8 SKYMAX CATALOGUS 2020

- Hybrid 3, graphite incl. headcover Hybrid 4, graphite incl. headcover Irons: 5,6,7,8,9,PW,SW, graphite or steel •
- Mallet Putter •
- Skymax Lightweight 9,5 inch 14-way divider Cart bag •