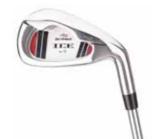

Pro Series Set of irons form 5-SW • SW with 100% graphite or steel shaft

Skymax Golf proofs golf gear does not have to be very expensive. Skymax Golf is founded in 1998 in Luton, Great Britain, by 3 men. Their goal was to produce high-quality and affordable golf products, and they managed to do so. For example the Skymax Ice IX-5 set, are extraordinary golf sets. The Ice collection contains a variety of Drivers, Woods, Hybrids, Wedges, Putters, complete sets, half sets and Irons.