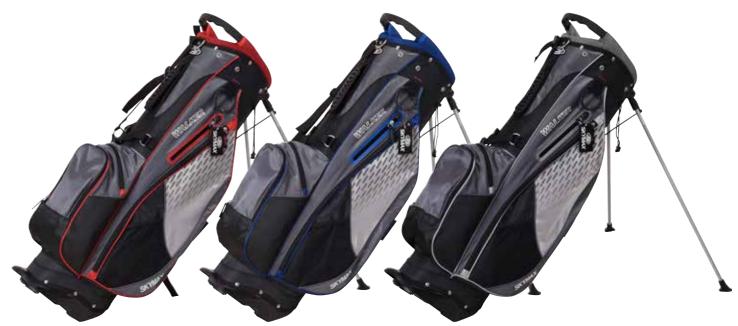

## SKYMAX LIGHTWEIGHT STANDBAG

- ٠
- ٠
- 8.5 inch 5-way divider Double shoulder strap ٠
- Raincover
- Towelring Value pocket

SX1000009 - Black/Grey/Red

SX1000010 - Black/Grey/Blue

SX1000011 - Black/Grey/Silver