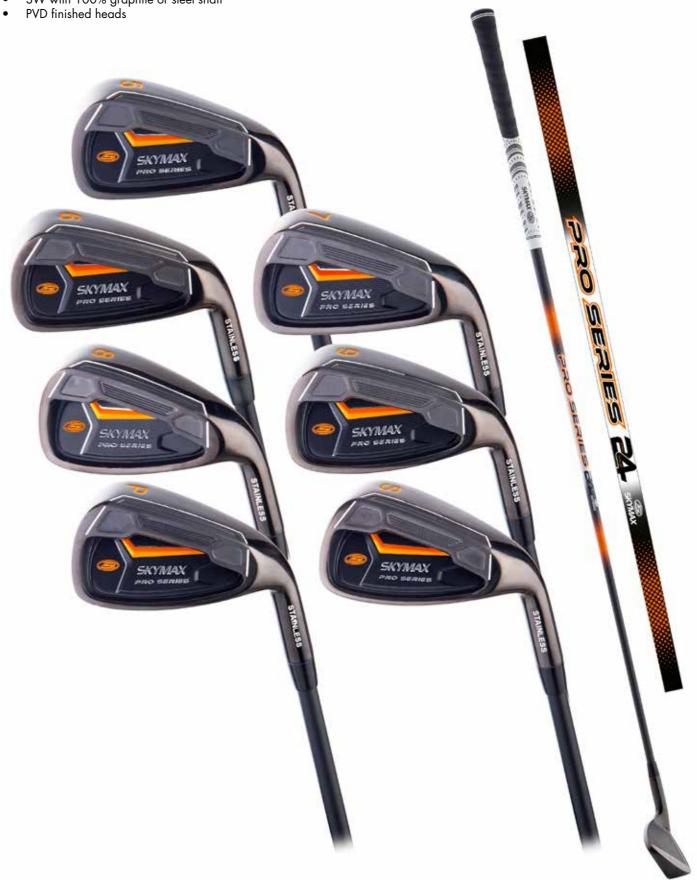

## SKYMAX PRO SERIES IRON SET

Pro Series Set of irons form 5-SW • SW with 100% graphite or steel shaft

Skymax Golf proofs golf gear does not have to be very expensive. Skymax Golf is founded in 1998 in Luton, Great Britain, by 3 men. Their goal was to produce high-quality and affordable golf products, and they managed to do so. For example the Skymax Ice IX-5 set, are extraordinary golf sets. The Ice collection contains a variety of Drivers, Woods, Hybrids, Wedges, Putters, complete sets, half sets and Irons.

SX6000000 - Iron set MRH graphite SX6000001 - Iron set LRH graphite SX600002 - Iron set MRH steel