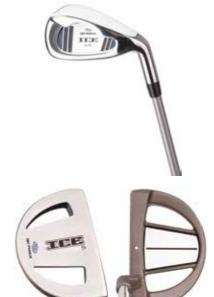

## SKYMAX PRO SERIES IRON SET

Pro Series Set of irons form 5-SW • SW with 100% graphite or steel shaft

Skymax Golf proofs golf gear does not have to be very expensive. Skymax Golf is founded in 1998 in Luton, Great Britain, by 3 men. Their goal was to produce high-quality and affordable golf products, and they managed to do so. For example the Skymax Ice IX-5 set, are extraordinary golf sets. The Ice collection contains a variety of Drivers, Woods, Hybrids, Wedges, Putters, complete sets, half sets and Irons.