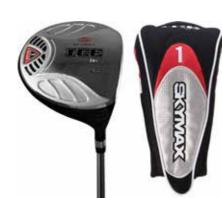

## TI DRIVER

- Pro Series adjustable Ti Driver
  100% graphite shaft
  PVD Finished Heads
  With Head Cover