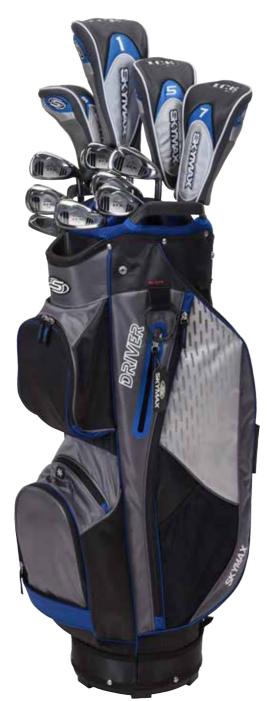

## SKYMAX ICE IX-5 COMPLETE GOLFSET

The Skymax Ice IX-5 full set plus cart bag is recommended for both starting and experienced golfers. This Skymax golf set is including • Availe a luxurious Skymax 9.5 inch lightweight 14-way divider cart bag. Skymax stands for high quality at an affordable price. This full golf set is made of A-quality material. The clubs are easy to use and forgiving. With the Irons you hit the ball further and straighter. You can use this golf set up to handicap 18.

### **Specificaties**

- Driver 460CC, graphite incl. headcover
- Wood 3, graphite incl. headcover •
- .

8 SKYMAX CATALOGUS 2020

- Hybrid 3, graphite incl. headcover Hybrid 4, graphite incl. headcover Irons: 5,6,7,8,9,PW,SW, graphite or steel •
- Mallet Putter •
- Skymax Lightweight 9,5 inch 14-way divider Cart bag •

- Available ladies flex graphite or regular flex in steel and graphite
- Custom fit lie, length en grips ٠
- ٠
- Grips: ladies, men, midsize and jumbo Available righthanded and lefthanded
- Clubs have offset, less slice
- Clubs have cavity back, straighter strokes