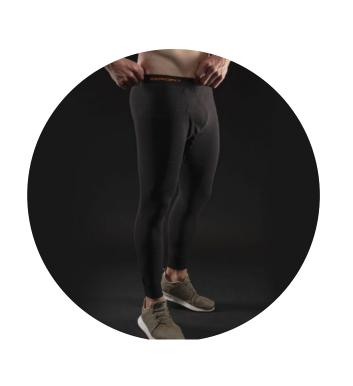

Skiing





### **ZEROFIT MOVE**







black

- Zerofit Heatrub Move Premium and Advanced Baselayer
- Ultra-Fast Wicking Repels moisture from the body to the outer shell fabric where it dries ultra-fast
- The unique 'LABO' fabric ensures that sweat is quickly removed from next to the skin and placed on the outer shell of the garment
- Zerofit labo is constructed with 45% polypropylene which is an extremely unique material its significantly lighter than polyester, nylon and water! Thus providing more warmth for less weight
- Polypropylene fibres retain more heat for a longer period of time, have excellent insulative properties in apparel and combined with its hydrophobic nature keeps the wearer dry and warm

# Available sizes (UNISEX) XS S M L XL XXL



### **ZEROFIT ULTIMATE LEGGINGS**





black

# Available sizes (UNISEX)

. .

M

XL



## **ZEROFIT NECK WARMER**