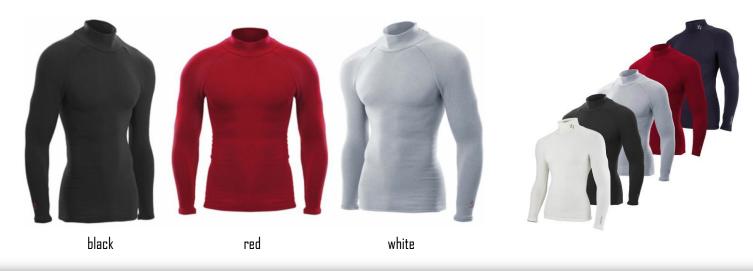

### **ZEROFIT MOVE**

black

- Zerofit Heatrub Move Premium and Advanced Baselayer
- Ultra-Fast Wicking Repels moisture from the body to the outer shell fabric where it dries ultra-fast
- The unique 'LABO' fabric ensures that sweat is quickly removed from next to the skin and placed on the outer shell of the garment
- Zerofit labo is constructed with 45% polypropylene which is an extremely unique material its significantly lighter than polyester, nylon and water! Thus providing more warmth for less weight
- Polypropylene fibres retain more heat for a longer period of time, have excellent insulative properties in apparel and combined with its hydrophobic nature keeps the wearer dry and warm