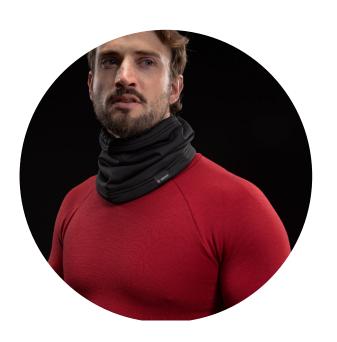

vanced Baselayer
- Ultra-Fast Wicking Repels moisture from the body to the outer shell fabric where it dries ultra-fast
- The unique 'LABO' fabric ensures that sweat is quickly removed from next to the skin and placed on the outer shell of the garment
- Zerofit labo is constructed with 45% polypropylene which is an extremely unique material its significantly lighter than polyester, nylon and water! Thus providing more warmth for less weight
- Polypropylene fibres retain more heat for a longer period of time, have excellent insulative properties in apparel and combined with its hydrophobic nature keeps the wearer dry and warm

# Available sizes (UNISEX) XS S M L XL XXL



### **ZEROFIT ULTIMATE LEGGINGS**





black

# Available sizes (UNISEX)

. .

M

XL



## **ZEROFIT NECK WARMER**