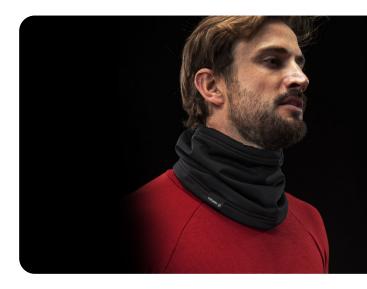

nced Baselayer
- Ultra-Fast Wicking Repels moisture from the body to the outer shell fabric where it dries ultra-fast
- The unique 'LABO' fabric ensures that sweat is quickly removed from next to the skin and placed on the outer shell of the garment
- Zerofit labo is constructed with 45% polypropylene which is an extremely unique material its significantly lighter than polyester, nylon and water! Thus providing more warmth for less weight
- Polypropylene fibres retain more heat for a longer period of time, have excellent insulative properties in apparel and combined with its hydrophobic nature keeps the wearer dry and warm

# Available sizes (UNISEX) XS S M L XL XXL



### **ZEROFIT ULTIMATE LEGGINGS**





black

# Available sizes (UNISEX)

. .

M

XL



## **ZEROFIT NECK WARMER**