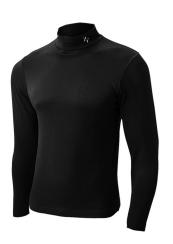

### **ZEROFIT ULTIMATE**

- Zerofit Heatrub Ultimate 2-in-1 base layer and fleece Thermal:
- The inside is soft and extremely insulating like a fleece.
- Instant Heat: The product instantly warms you up using unique fibers on the inside
- Perfect for Golfing, Riding, Fishing, Hunting, Hiking and Skiing