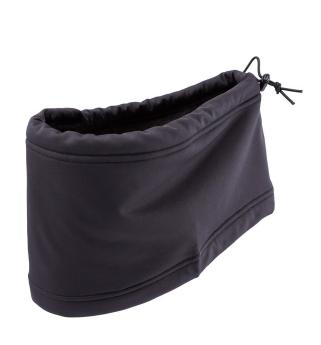

d Advanced Baselayer
- Ultra-Fast Wicking Repels moisture from the body to the outer shell fabric where it dries ultra-fast
- The unique 'LABO' fabric ensures that sweat is quickly removed from next to the skin and placed on the outer shell of the garment
- Zerofit labo is constructed with 45% polypropylene which is an extremely unique material its significantly lighter than polyester, nylon and water! Thus providing more warmth for less weight
- Polypropylene fibres retain more heat for a longer period of time, have excellent insulative properties in apparel and combined with its hydrophobic nature keeps the wearer dry and warm

# Available sizes (UNISEX) XS S M L XL XXL



### **ZEROFIT ULTIMATE LEGGINGS**





black

# Available sizes (UNISEX)

. .

M

XL



## **ZEROFIT NECK WARMER**