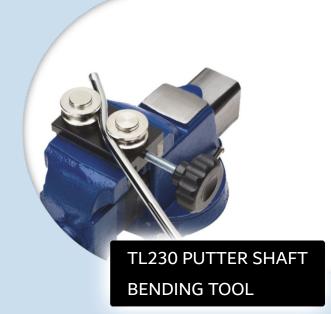

TL273 HIGH STRENGHT BENDING BAR

TL191 BEAM BALANCE SCALE

TL150 PUTTER SHAFT BENDING BAR

GS299685 PUTTER
SHAFT BENDING TUBE

**TL239 REGROOVING TOOL** 

OTHER TOOLS AND ACCESSORIES

TL200 LOFT ANGLE GAUGE WITH RULER