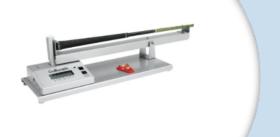

TL196 DIGITAL SWINGWEIGHT SCALE

TL306 PUTTER BENDING MACHINE

TL337 HAND HELD LOFT AND LIE GAUGE

TL198 MACHINE STAND

TL199 SWING WEIGHT SCALE

TL354 HIGH TENSILE FORGED BRONZE BENDING BAR

OTHER TOOLS AND ACCESSORIES