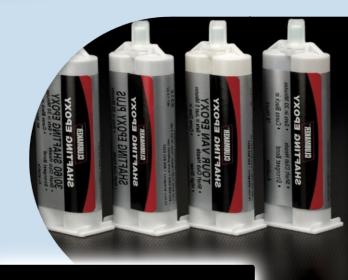

TL178 SHAFTING EPOXY 2 x 16oz.

TL184 TOUR VAN EPOXY SYRINGE

TL141 30/60 EPOXY SYRINGE

**TL183 SHAFTING EPOXY SYRINGE** 

OTHER TOOLS AND ACCESSORIES

TL355 EVOLUTION II DIGITAL
PUTTER LOFT AND LIE BENDING GAUGE