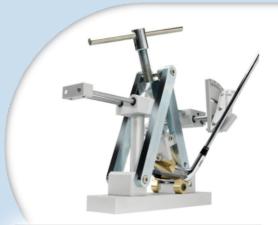

TL211 ULTIMATE LOFT/LIE
BENDING MACHINE

TL245 PROFESSIONAL LOFT AND LIE MACHINE

TL202 LOFT/LIE BENDING MACHINE

TL195 PRO FREQUENCY ANALYSER

**GS240130 SHAFT PROFILING MACHINE** 

OTHER TOOLS AND ACCESSORIES

TL196 DIGITAL SWINGWEIGHT SCALE

TL306 PUTTER BENDING MACHINE

TL337 HAND HELD LOFT AND LIE GAUGE

TL198 MACHINE STAND

TL199 SWING WEIGHT SCALE

TL354 HIGH TENSILE FORGED BRONZE BENDING BAR

OTHER TOOLS AND ACCESSORIES