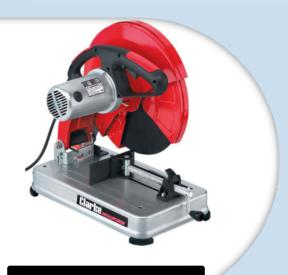

TL277 CLUBMAKER SHAFT EXTRACTOR

TL292 SHAFT REMOVERS FOR IRONS

TL293 SHAFT REMOVERS FOR WOODS

TL311 14" CHOP SAW

TL350 DEEP THROAT CLUB LENGTH RULER
WITH ANGLE GAUGE

SHAFT REPLACEMENT AND REPAIR

TL349 CLUB LENGTH RULER WITH RH LG ANGLE SOLING PLATE