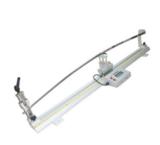

TL196 DIGITAL SWINGWEIGHT SCALE

TL306 PUTTER BENDING MACHINE

TL337 HAND HELD LOFT AND LIE GAUGE

TL198 MACHINE STAND

TL199 SWING WEIGHT SCALE

TL354 HIGH TENSILE FORGED BRONZE BENDING BAR

OTHER TOOLS AND ACCESSORIES

TL273 HIGH STRENGHT BENDING BAR

TL191 BEAM BALANCE SCALE

TL150 PUTTER SHAFT BENDING BAR

GS299685 PUTTER
SHAFT BENDING TUBE

**TL239 REGROOVING TOOL** 

OTHER TOOLS AND ACCESSORIES

TL200 LOFT ANGLE GAUGE WITH RULER