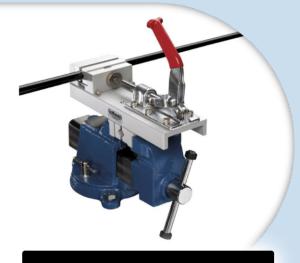

TL236 CLUBMAKERS WORKING STATION

TL345 BENCH VISE WITH SPEED HANDLE

TL345C GRAPHITE SHAFT REMOVER, COMPATBILE WITH TL345

TL193 HEAVY DUTY
LEVER-ACTION SHAFT VISE

TL237 CLUBHEAD REAMING VISE

SHAFT REPLACEMENT AND REPAIR