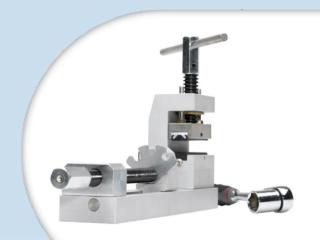

TL277 CLUBMAKER SHAFT EXTRACTOR

TL292 SHAFT REMOVERS FOR IRONS

TL293 SHAFT REMOVERS FOR WOODS

TL311 14" CHOP SAW

TL350 DEEP THROAT CLUB LENGTH RULER
WITH ANGLE GAUGE

SHAFT REPLACEMENT AND REPAIR

TL349 CLUB LENGTH RULER WITH RH LG ANGLE SOLING PLATE