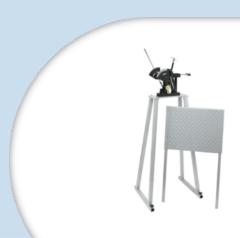

TL196 DIGITAL SWINGWEIGHT SCALE

TL306 PUTTER BENDING MACHINE

TL337 HAND HELD LOFT AND LIE GAUGE

TL198 MACHINE STAND

TL199 SWING WEIGHT SCALE

TL354 HIGH TENSILE FORGED BRONZE BENDING BAR

OTHER TOOLS AND ACCESSORIES