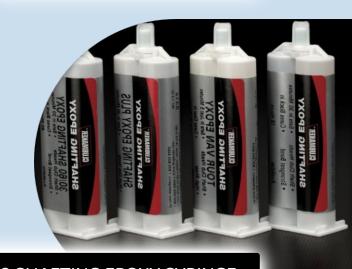

CRF0005 TIP PLUG BORE THRU GRAPHITE
CRF0006 TIP PLUG BORE THRU STEELSHAFT

SEXPG GRAPHITE SHAFT EXTENSION PIECE

SEXPGO EXTENSION PIECE OVERSIZE

TL176 30/60 EPOXY 2 x 4oz.

TL177 SHAFTING EPOXY 2 x 4oz.

SHAFT REPLACEMENT AND REPAIR

TL178 SHAFTING EPOXY 2 x 16oz.

TL184 TOUR VAN EPOXY SYRINGE

TL141 30/60 EPOXY SYRINGE

**TL183 SHAFTING EPOXY SYRINGE** 

OTHER TOOLS AND ACCESSORIES

TL355 EVOLUTION II DIGITAL
PUTTER LOFT AND LIE BENDING GAUGE