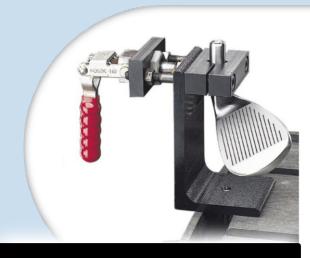

TL204 BROKEN GRAPHITE SHAFT PULLER

TL213 FERRULE SHIELD

TL241 FERRULE INSTALLER

TL152 HAND HELD SHAFT CUTTER

SHAFT REPLACEMENT AND REPAIR

TL235 PROTECTIVE HOSEL COVERS set of 6

TL190 ALL IN ONE GAUGE

TL300 STRAIGHT FLUTED HAND REAMER .370