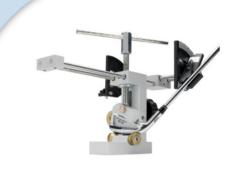

TL211 ULTIMATE LOFT/LIE
BENDING MACHINE

TL245 PROFESSIONAL LOFT AND LIE MACHINE

TL202 LOFT/LIE BENDING MACHINE

TL195 PRO FREQUENCY ANALYSER

**GS240130 SHAFT PROFILING MACHINE** 

OTHER TOOLS AND ACCESSORIES

TL196 DIGITAL SWINGWEIGHT SCALE

TL306 PUTTER BENDING MACHINE

TL337 HAND HELD LOFT AND LIE GAUGE

TL198 MACHINE STAND

TL199 SWING WEIGHT SCALE

TL354 HIGH TENSILE FORGED BRONZE BENDING BAR

OTHER TOOLS AND ACCESSORIES