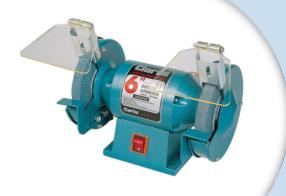

TL125 6inch BENCH GRINDER

TL160 MULTI TOOL BENCH GRINDER

TL347 COLLAPSIBLE CLUB LENGTH FITTING RULER

TL345B CLUBMAKER VISE EXTENSION FOR TL345

TL256 KWIK-OUT SET

SHAFT REPLACEMENT AND REPAIR

**GS838 IRON REAMER DRILL BIT** 