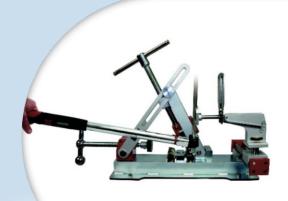

TL211 ULTIMATE LOFT/LIE
BENDING MACHINE

TL245 PROFESSIONAL LOFT AND LIE MACHINE

TL202 LOFT/LIE BENDING MACHINE

TL195 PRO FREQUENCY ANALYSER

**GS240130 SHAFT PROFILING MACHINE** 

OTHER TOOLS AND ACCESSORIES