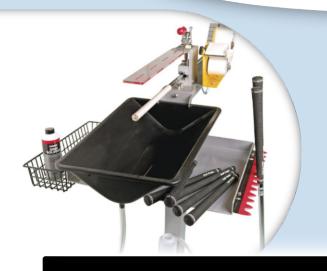

REGRIPPING

TL212 ULTIMATE GRIPPING STATION

TL192 PROFESSIONAL GRIPPING STATION

TL351 UNIVERSAL COMPACT GRIPPING STAND

TL207 MULTI PURPOSE BENCH VISE

TL212A CLUB DRYING RACK

TL206 DUAL TAPE DISPENSER

REGRIPPING