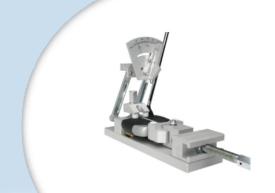

TL211 ULTIMATE LOFT/LIE
BENDING MACHINE

TL245 PROFESSIONAL LOFT AND LIE MACHINE

TL202 LOFT/LIE BENDING MACHINE

TL195 PRO FREQUENCY ANALYSER

**GS240130 SHAFT PROFILING MACHINE** 

OTHER TOOLS AND ACCESSORIES