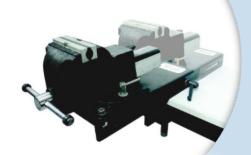

TL236 CLUBMAKERS WORKING STATION

TL345 BENCH VISE WITH SPEED HANDLE

TL345C GRAPHITE SHAFT REMOVER, COMPATBILE WITH TL345

TL193 HEAVY DUTY
LEVER-ACTION SHAFT VISE

TL237 CLUBHEAD REAMING VISE

SHAFT REPLACEMENT AND REPAIR