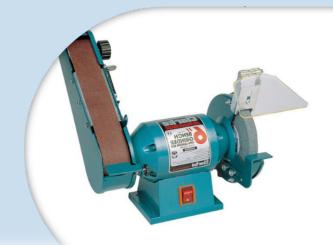

TL125 6inch BENCH GRINDER

TL160 MULTI TOOL BENCH GRINDER

TL347 COLLAPSIBLE CLUB LENGTH FITTING RULER

TL345B CLUBMAKER VISE EXTENSION FOR TL345

TL256 KWIK-OUT SET

SHAFT REPLACEMENT AND REPAIR

**GS838 IRON REAMER DRILL BIT** 