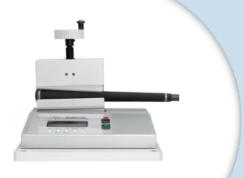

TL211 ULTIMATE LOFT/LIE
BENDING MACHINE

TL245 PROFESSIONAL LOFT AND LIE MACHINE

TL202 LOFT/LIE BENDING MACHINE

TL195 PRO FREQUENCY ANALYSER

**GS240130 SHAFT PROFILING MACHINE** 

OTHER TOOLS AND ACCESSORIES