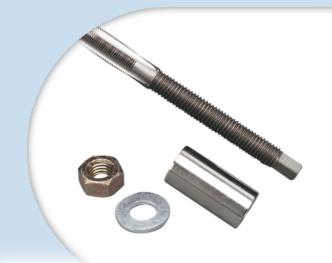

CRF0005 TIP PLUG BORE THRU GRAPHITE
CRF0006 TIP PLUG BORE THRU STEELSHAFT

SEXPG GRAPHITE SHAFT EXTENSION PIECE

SEXPGO EXTENSION PIECE OVERSIZE

TL176 30/60 EPOXY 2 x 4oz.

TL177 SHAFTING EPOXY 2 x 4oz.

SHAFT REPLACEMENT AND REPAIR

TL178 SHAFTING EPOXY 2 x 16oz.

TL184 TOUR VAN EPOXY SYRINGE

TL141 30/60 EPOXY SYRINGE

**TL183 SHAFTING EPOXY SYRINGE** 

OTHER TOOLS AND ACCESSORIES

TL355 EVOLUTION II DIGITAL
PUTTER LOFT AND LIE BENDING GAUGE