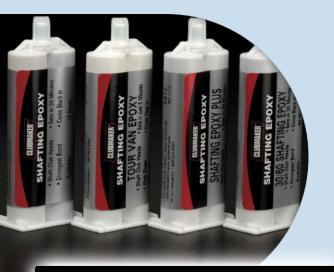

TL178 SHAFTING EPOXY 2 x 16oz.

TL184 TOUR VAN EPOXY SYRINGE

TL141 30/60 EPOXY SYRINGE

**TL183 SHAFTING EPOXY SYRINGE** 

OTHER TOOLS AND ACCESSORIES

TL355 EVOLUTION II DIGITAL
PUTTER LOFT AND LIE BENDING GAUGE