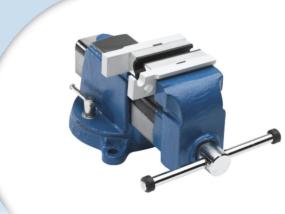

TL125 6inch BENCH GRINDER

TL160 MULTI TOOL BENCH GRINDER

TL347 COLLAPSIBLE CLUB LENGTH FITTING RULER

TL345B CLUBMAKER VISE EXTENSION FOR TL345

TL256 KWIK-OUT SET

SHAFT REPLACEMENT AND REPAIR

**GS838 IRON REAMER DRILL BIT** 