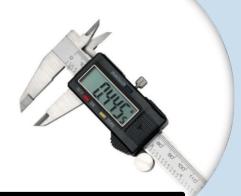

TL248A 5/32 48" DRILL BIT FOR

GRAPHITE SHAFTS

GS8649 GRAPHITE SHAFT TIP ABRADER

TL219 FERRULE SETTER

TL338 SHAFT CLAMP

SHAFT REPLACEMENT AND REPAIR

**TL120 DIGITAL CALIPERS** 

TL353 FERRULE SPLITTER AND SPLICER