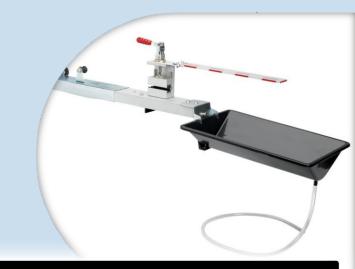

REGRIPPING

TL212 ULTIMATE GRIPPING STATION

TL192 PROFESSIONAL GRIPPING STATION

TL351 UNIVERSAL COMPACT GRIPPING STAND

TL207 MULTI PURPOSE BENCH VISE

TL212A CLUB DRYING RACK

TL206 DUAL TAPE DISPENSER

REGRIPPING