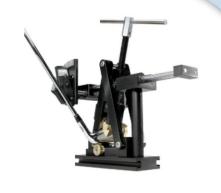

TL211 ULTIMATE LOFT/LIE
BENDING MACHINE

TL245 PROFESSIONAL LOFT AND LIE MACHINE

TL202 LOFT/LIE BENDING MACHINE

TL195 PRO FREQUENCY ANALYSER

**GS240130 SHAFT PROFILING MACHINE** 

OTHER TOOLS AND ACCESSORIES

TL196 DIGITAL SWINGWEIGHT SCALE

TL306 PUTTER BENDING MACHINE

TL337 HAND HELD LOFT AND LIE GAUGE

TL198 MACHINE STAND

TL199 SWING WEIGHT SCALE

TL354 HIGH TENSILE FORGED BRONZE BENDING BAR

OTHER TOOLS AND ACCESSORIES