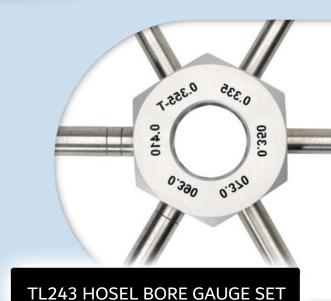

TL204 BROKEN GRAPHITE SHAFT PULLER

TL213 FERRULE SHIELD

TL241 FERRULE INSTALLER

TL152 HAND HELD SHAFT CUTTER

SHAFT REPLACEMENT AND REPAIR

TL235 PROTECTIVE HOSEL COVERS set of 6

TL190 ALL IN ONE GAUGE

TL300 STRAIGHT FLUTED HAND REAMER .370