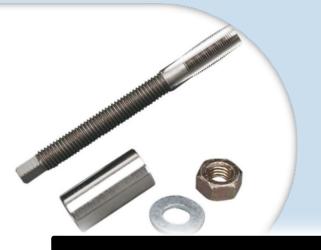

CRF0005 TIP PLUG BORE THRU GRAPHITE
CRF0006 TIP PLUG BORE THRU STEELSHAFT

SEXPG GRAPHITE SHAFT EXTENSION PIECE

SEXPGO EXTENSION PIECE OVERSIZE

TL176 30/60 EPOXY 2 x 4oz.

TL177 SHAFTING EPOXY 2 x 4oz.

SHAFT REPLACEMENT AND REPAIR

TL178 SHAFTING EPOXY 2 x 16oz.

TL184 TOUR VAN EPOXY SYRINGE

TL141 30/60 EPOXY SYRINGE

**TL183 SHAFTING EPOXY SYRINGE** 

OTHER TOOLS AND ACCESSORIES

TL355 EVOLUTION II DIGITAL
PUTTER LOFT AND LIE BENDING GAUGE