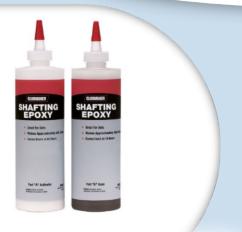

CRF0005 TIP PLUG BORE THRU GRAPHITE
CRF0006 TIP PLUG BORE THRU STEELSHAFT

SEXPG GRAPHITE SHAFT EXTENSION PIECE

SEXPGO EXTENSION PIECE OVERSIZE

TL176 30/60 EPOXY 2 x 4oz.

TL177 SHAFTING EPOXY 2 x 4oz.

SHAFT REPLACEMENT AND REPAIR

TL178 SHAFTING EPOXY 2 x 16oz.

TL184 TOUR VAN EPOXY SYRINGE

TL141 30/60 EPOXY SYRINGE

**TL183 SHAFTING EPOXY SYRINGE** 

OTHER TOOLS AND ACCESSORIES

TL355 EVOLUTION II DIGITAL
PUTTER LOFT AND LIE BENDING GAUGE