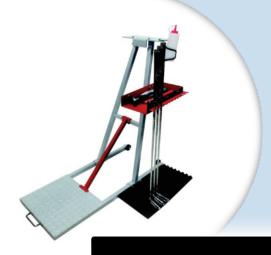

TL236 CLUBMAKERS WORKING STATION

TL345 BENCH VISE WITH SPEED HANDLE

TL345C GRAPHITE SHAFT REMOVER, COMPATBILE WITH TL345

TL193 HEAVY DUTY
LEVER-ACTION SHAFT VISE

TL237 CLUBHEAD REAMING VISE

SHAFT REPLACEMENT AND REPAIR