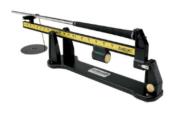

TL273 HIGH STRENGHT BENDING BAR

TL191 BEAM BALANCE SCALE

TL150 PUTTER SHAFT BENDING BAR

GS299685 PUTTER
SHAFT BENDING TUBE

**TL239 REGROOVING TOOL** 

OTHER TOOLS AND ACCESSORIES

TL200 LOFT ANGLE GAUGE WITH RULER