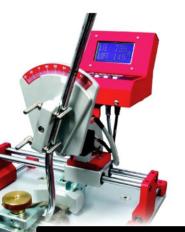

TL178 SHAFTING EPOXY 2 x 16oz.

TL184 TOUR VAN EPOXY SYRINGE

TL141 30/60 EPOXY SYRINGE

**TL183 SHAFTING EPOXY SYRINGE** 

OTHER TOOLS AND ACCESSORIES

TL355 EVOLUTION II DIGITAL
PUTTER LOFT AND LIE BENDING GAUGE

TL211 ULTIMATE LOFT/LIE
BENDING MACHINE

TL245 PROFESSIONAL LOFT AND LIE MACHINE

TL202 LOFT/LIE BENDING MACHINE

TL195 PRO FREQUENCY ANALYSER

**GS240130 SHAFT PROFILING MACHINE** 

OTHER TOOLS AND ACCESSORIES