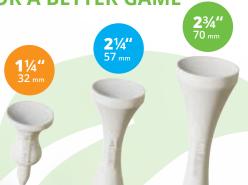

#### **#1 TEE in EUROPE**

Lignum Tees are premium golf tees for

- more durability
- more consistency

more sustainability

- more comfort
- Recommended by 5 milion golfers worldwide!

### **IMPROVE YOUR GOLF PERFORMANCE!**

The Lignum Ring System allows you to set up the exact same height every single time. It makes it easy to consistently hit the sweet spot. This way, you further your hit and improve your self-confidence.