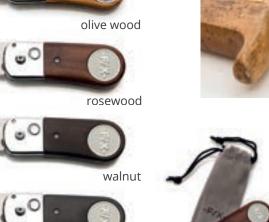

## FX LIGHT PITCHFORK

- stainless steel fork
- superlight aluminum core
- switchblade function
- customized ball marker
- soft touch wooden handle