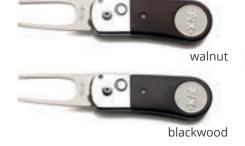

## FX LIGHT PITCHFORK

- stainless steel fork
- superlight aluminum core
- switchblade function
- customized ball marker
- soft touch wooden handle