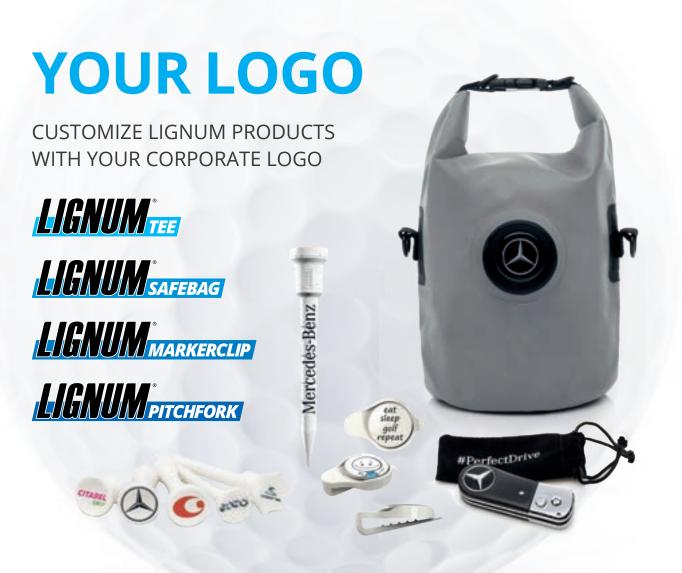

## FX LIGHT PITCHFORK

- stainless steel fork
- superlight aluminum core
- switchblade function
- customized ball marker
- soft touch wooden handle

## LG FINGERTAPE

- latex free
- cohesive
- elastic
- dust and dirty repellent
- Slip- and Grip-Proof
- ready to use
- waterproof & breathable

#### **#1 TEE in EUROPE**

Lignum Tees are premium golf tees for

- more durability
- more consistency

more sustainability

- more comfort
- Recommended by 5 milion golfers worldwide!