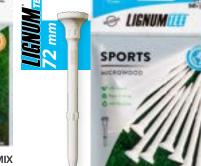

### A unique resource-saving material makes the difference!

With Microwood we developed a new material – constisting of wood particles and natural adhesives which makes our tees 50 x more durable and enviornmentally friendly.

### **IMPROVE YOUR GOLF PERFORMANCE!**

The Lignum Ring System allows you to set up the exact same height every single time. It makes it easy to consistently hit the sweet spot. This way, you further your hit and improve your self-confidence.