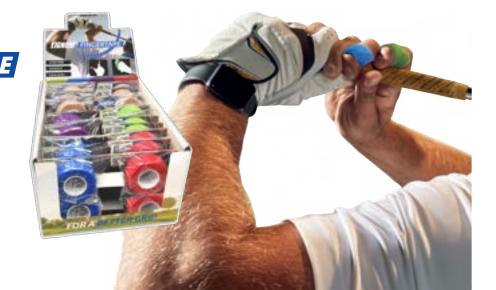

## LG FINGERTAPE

- latex free
- cohesive
- elastic
- dust and dirty repellent
- Slip- and Grip-Proof
- ready to use
- waterproof & breathable