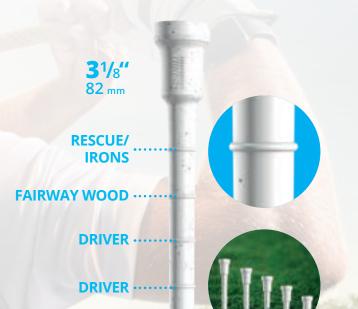

### **IMPROVE YOUR GOLF PERFORMANCE!**

The Lignum Ring System allows you to set up the exact same height every single time. It makes it easy to consistently hit the sweet spot. This way, you further your hit and improve your self-confidence.