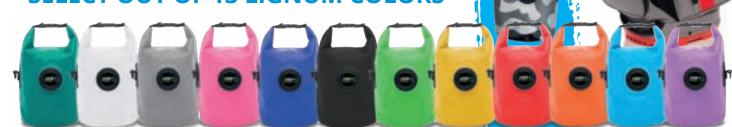

### **SUITED FOR ALL OUTDOOR ACTIVITIES**

**CARRY STEP** 

**INNER POCKET** 

WATERPROOF

The perfect companion for riding the  $\P$ bike or horse, being on the beach or pool, going for a walk or shopping, traveling and many more.

Roll the top twice, lock the buckles and the bag is waterproof.

One quick grip and you are good to go.