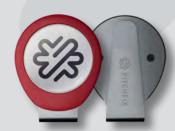

### THE ORIGINAL™ GUN

Compact design, high-quality materials and the iconic switchblade mechanism in our most popular color, gun metal grey.

#### **Specifications**

- · Switchblade function, 5 vivid colors
- · High-quality ABS handles
- · Removable logo ball marker
- · Dependable quality
- · Stylish, comfortable design