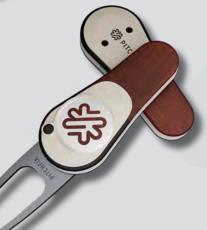

Our iconic tools are pioneers of the reliable switch blade action. A compact tool when closed, and the reassuringly firm blade release enables fast and clean repair.

Every Pitchfix tool contains a brand-able ball marker that can be interchanged with any tool in our range or any ball marker.

## A TOOL IN TOUCH WITH NATURE.

The Woodie collection is decorated with wood-effect styling to create a range touched by nature. The unique wood-effect panels and soft touch finish create an elegant tool for a more refined taste.

The Woodie range is available in 50 or 100 pcs pre-packed assorted collections or the Woodie Maple is available as a single tool option.

**CUSTOM BRANDING AREA** 

**REMOVABLE MAGNETIC BALL MARKER** 

**REALISTIC SOFT TOUCH FINISH** 