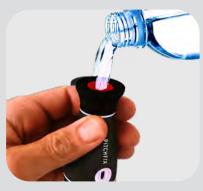

#### **Specifications**

- · 4 color options
- · Integrated water spray
- · Brand-able cap
- · Convenient bag attachment

THE AQUABRUSH™ BLUE

THE AQUABRUSH™ GREEN

Press the head to spray water to dampen the club before brushing clean.

Unscrew the brush-head to fill Aquabrush with water before use.

A hand-held club brush, with two brushes to clean club-head grooves.

Designed to hang on your bag and allow easy access during your round.