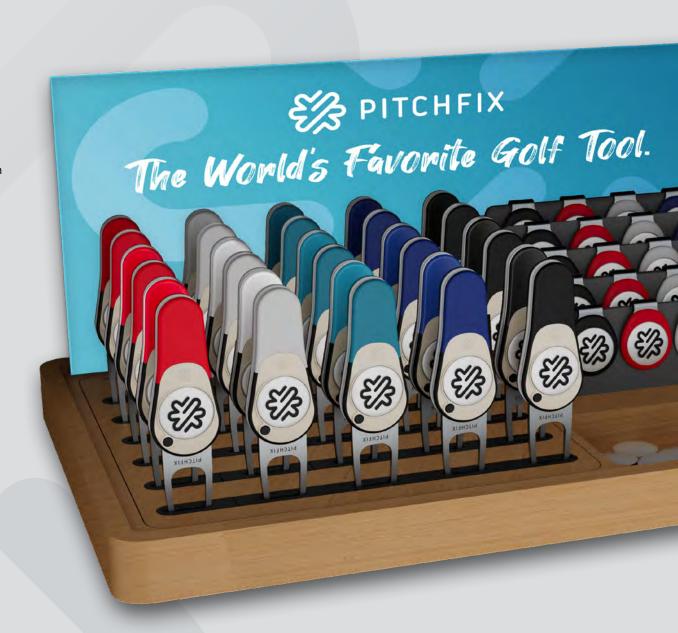

## THE WOW FACTOR TO YOUR GOLF EVENT GIFTS.

When you partner with Pitchfix we will provide your shop with a free POS display unit custom made for our products. The compact wooden frames are an attractive feature for any counter top to create sales and the custom inserts are designed to present stock of each tool and make it easy for customers to self serve.

Speak to our team about how we can supply your shop with the best way to present our products and help your sales activity.

## **BIRDIE 2.0 DISPLAY™**

FITS ALL TOOLS. EXTRA TOOL, HAT CLIP OR ALIGNMENT MARKER INSERTS ARE AVAILABLE.

PAR 2.0 DISPLAY™ FITS ALL TOOLS.

**HAT CLIP DISPLAY™** 

**AQUABRUSH DISPLAY™** 