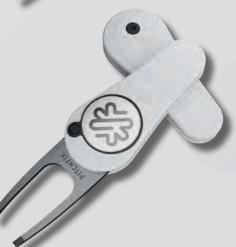

# The Original™

## THE NEW STANDARD IN GOLF.

Our original switchblade repair tool, a design classic updated with improved strength and performance exclusive to Pitchfix tools.

Used by millions of golfers across the world, the iconic switchblade mechanism, often imitated but never beaten for quality, style and performance.

## THE ORIGINAL™ BLACK

Compact design, high-quality materials and the iconic switchblade mechanism in a sleek matte black finish.

#### **Specifications**

- · Switchblade function, 5 vivid colors
- · High-quality ABS handles
- · Removable logo ball marker
- · Dependable quality
- · Stylish, comfortable design