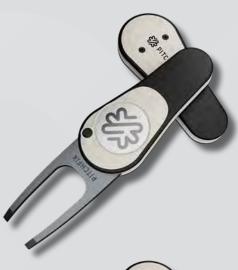

## THE NEW STANDARD IN GOLF.

Our original switchblade repair tool, a design classic updated with improved strength and performance exclusive to Pitchfix tools.

Used by millions of golfers across the world, the iconic switchblade mechanism, often imitated but never beaten for quality, style and performance.

You can feel the difference in your hand! High-quality materials, robust craftmanship and an ergonomic fit in your hand when open or closed.

**5 VIBRANT** 

**COLORS** 

**UNIQUE** 

**DESIGN** 