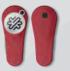

## THE ORIGINAL™ RED

Compact design, high-quality materials and the iconic switchblade mechanism in the unmistakable and vivid Pitchfix red.

#### **Specifications**

- · Switchblade function, 5 vivid colors
- · High-quality ABS handles
- · Removable logo ball marker
- · Dependable quality
- · Stylish, comfortable design