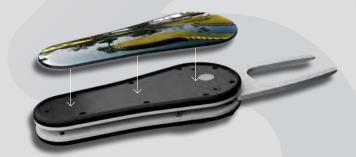

The Woodie range is available in 50 or 100 pcs pre-packed assorted collections or the Woodie Maple is available as a single tool option.

**CUSTOM BRANDING AREA** 

**REMOVABLE MAGNETIC BALL MARKER** 

**REALISTIC SOFT TOUCH FINISH** 