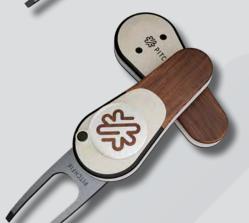

## The Woodie<sup>™</sup>

## A TOOL IN TOUCH WITH NATURE.

The Woodie collection is decorated with wood-effect styling to create a range touched by nature. The unique wood-effect panels and soft touch finish create an elegant tool for a more refined taste.

The Woodie range is available in 50 or 100 pcs pre-packed assorted collections or the Woodie Maple is available as a single tool option.

**CUSTOM BRANDING AREA** 

**REMOVABLE MAGNETIC BALL MARKER** 

**REALISTIC SOFT TOUCH FINISH** 