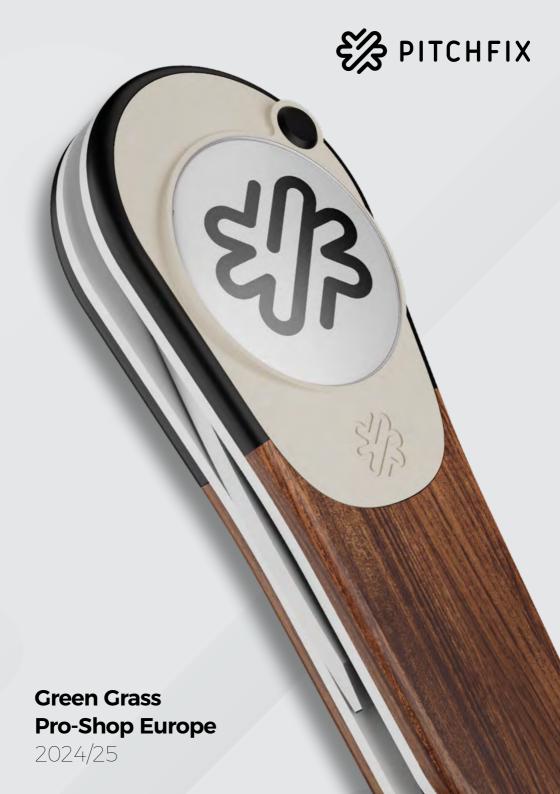

# The Original™

## THE NEW STANDARD IN GOLF.

Our original switchblade repair tool, a design classic updated with improved strength and performance exclusive to Pitchfix tools.

Used by millions of golfers across the world, the iconic switchblade mechanism, often imitated but never beaten for quality, style and performance.

You can feel the difference in your hand! High-quality materials, robust craftmanship and an ergonomic fit in your hand when open or closed.

**5 VIBRANT** 

**COLORS** 

**UNIQUE** 

**DESIGN** 