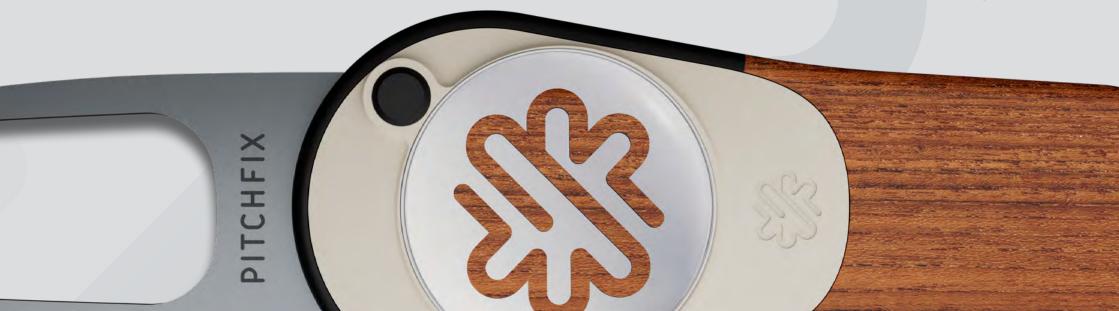

## A TOOL IN TOUCH WITH NATURE.

The Woodie collection is decorated with wood-effect styling to create a range touched by nature. The unique wood-effect panels and soft touch finish create an elegant tool for a more refined taste.

The Woodie range is available in 50 or 100 pcs pre-packed assorted collections or the Woodie Maple is available as a single tool option.

**CUSTOM BRANDING AREA** 

**REMOVABLE MAGNETIC BALL MARKER** 

**REALISTIC SOFT TOUCH FINISH** 