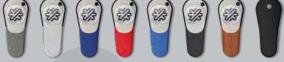

## THE SIMPLEST WAY TO CARRY YOUR BALL MARKER AND PROMOTE YOUR LOGO!

Clip on to your cap or hat to provide easy and convenient access to a ball marker on the course. Our clip simply attaches onto your headwear and features a customizable magnetic ball marker to mark your ball on the green. Available as a single item, as a gift collection when paired with relevant tools. Ideal for combining with other golf accessories in event goody bags too!

**THE HAT CLIP™** BLACK

THE HAT CLIP™ WHITE

THE HAT CLIP™ GUN

THE HAT CLIP™ BLUE

THE HAT CLIP™ RFD

THE HAT CLIP™ WOOD

IBIZA BLUE