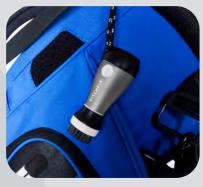

## The Aquabrush<sup>™</sup>

CLEAN CLUBS MEAN GREATER GOLF SHOTS!

A must-have bag accessory for any golfer. Features a brand-able cap, a shape that feels comfortable in your hand, an integrated water spray and replaceable brush-heads for the optimal cleaning result every time and extending the life of your tool.

THE AQUABRUSH™

GUN

This unique product keeps your golf clubs clean and conveniently attaches to your golf bag whilst offering the opportunity to add your logo or artwork on the cap.

#### **Specifications**

- · 4 color options
- · Integrated water spray
- · Brand-able cap
- · Convenient bag attachment

THE AQUABRUSH™ BLUE

THE AQUABRUSH™ GREEN

Press the head to spray water to dampen the club before brushing clean.

Unscrew the brush-head to fill Aquabrush with water before use.

A hand-held club brush, with two brushes to clean club-head grooves.

Designed to hang on your bag and allow easy access during your round.