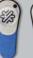

## THE SIMPLEST WAY TO CARRY YOUR BALL MARKER AND PROMOTE YOUR LOGO!

Clip on to your cap or hat to provide easy and convenient access to a ball marker on the course. Our clip simply attaches onto your headwear and features a customizable magnetic ball marker to mark your ball on the green. Available as a single item, as a gift collection when paired with relevant tools. Ideal for combining with other golf accessories in event goody bags too!

**THE HAT CLIP™** BLACK

THE HAT CLIP™ WHITE

THE HAT CLIP™ GUN

THE HAT CLIP™ BLUE

THE HAT CLIP™ RFD

THE HAT CLIP™ WOOD

IBIZA BLUE