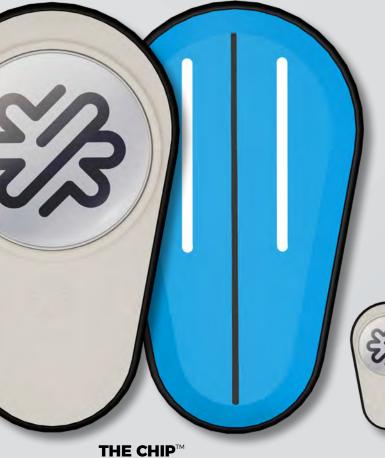

## The Alignment Chip 1.5™

## AN ALIGNMENT TOOL AND BALLMARKER FIT FOR YOUR LOGO.

The Alignment Chip 1.5 is our new customizable alignment aid and ballmarker. A stylish compact design to keep in your pocket, the chip can be used to mark your ball position and the guides on the reverse can be used to help identify your optimum putting line.

Available as a single tool, as a gift collection when paired with relevant tools and hat clips or as a retail collection. Ideal for combining with other golf accessories in event goody bags too!

THE CHIP™ BLACK