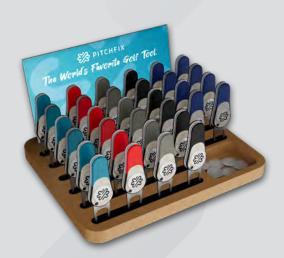

## The Displays<sup>™</sup>

## THE WOW FACTOR TO YOUR GOLF EVENT GIFTS.

When you partner with Pitchfix we will provide your shop with a free POS display unit custom made for our products. The compact wooden frames are an attractive feature for any counter top to create sales and the custom inserts are designed to present stock of each tool and make it easy for customers to self serve.

Speak to our team about how we can supply your shop with the best way to present our products and help your sales activity.

## **BIRDIE 2.0 DISPLAY™**

FITS ALL TOOLS. EXTRA TOOL, HAT CLIP OR ALIGNMENT MARKER INSERTS ARE AVAILABLE.

PAR 2.0 DISPLAY™ FITS ALL TOOLS.

**HAT CLIP DISPLAY™** 

**AQUABRUSH DISPLAY™** 