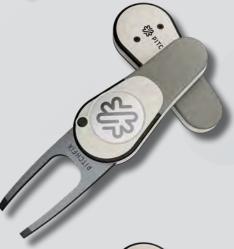

## THE NEW STANDARD IN GOLF.

Our original switchblade repair tool, a design classic updated with improved strength and performance exclusive to Pitchfix tools.

Used by millions of golfers across the world, the iconic switchblade mechanism, often imitated but never beaten for quality, style and performance.

You can feel the difference in your hand! High-quality materials, robust craftmanship and an ergonomic fit in your hand when open or closed.

**5 VIBRANT** 

**COLORS** 

**UNIQUE** 

**DESIGN** 