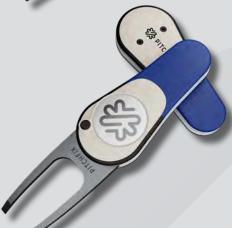

## THE ORIGINAL™ BLACK

Compact design, high-quality materials and the iconic switchblade mechanism in a sleek matte black finish.

### THE ORIGINAL™ GUN

Compact design, high-quality materials and the iconic switchblade mechanism in our most popular color, gun metal grey.

## THE ORIGINAL™ BLUE

Compact design, high-quality materials and the iconic switchblade mechanism in our house Pitchfix blue, a color selected to showcase blue logos.