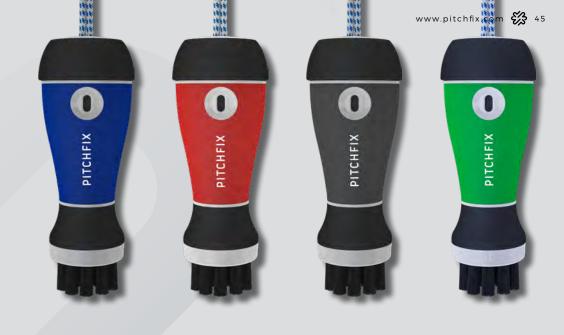

## The Hat Clip™

## THE SIMPLEST WAY TO CARRY YOUR BALL MARKER AND PROMOTE YOUR LOGO!

Clip on to your cap or hat to provide easy and convenient access to a ball marker on the course. Our clip simply attaches onto your headwear and features a customizable magnetic ball marker to mark your ball on the green. Available as a single item, as a gift collection when paired with relevant tools. Ideal for combining with other golf accessories in event goody bags too!

**THE HAT CLIP™** BLACK

THE HAT CLIP™ WHITE

THE HAT CLIP™ GUN

THE HAT CLIP™ BLUE

THE HAT CLIP™ RFD

THE HAT CLIP™ WOOD

IBIZA BLUE