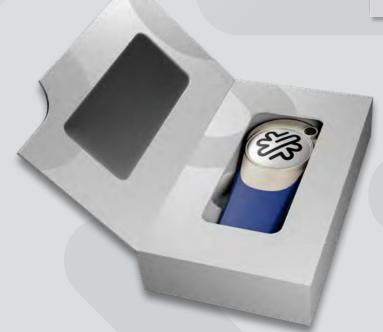

## Golf Gifting.

We understand that sometimes our tools are used by event hosts, retailers and businesses as gifts that require packaging.

We've developed a brilliant new packaging solution for our range. A magnetic lidded box that combines a protective cardboard case, with a display window that showcases our customers tools beautifully. Equally versatile for retail displays or event gifts, if you want to make a big impression, present your new Pitchfix tool with our golf gift packaging.