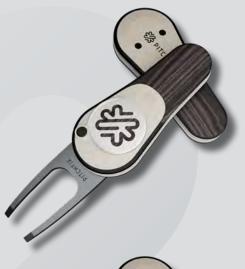

## The Woodie<sup>™</sup>

## A TOOL IN TOUCH WITH NATURE.

The Woodie collection is decorated with wood-effect styling to create a range touched by nature. The unique wood-effect panels and soft touch finish create an elegant tool for a more refined taste.

The Woodie range is available in 50 or 100 pcs pre-packed assorted collections or the Woodie Maple is available as a single tool option.

**CUSTOM BRANDING AREA** 

**REMOVABLE MAGNETIC BALL MARKER** 

**REALISTIC SOFT TOUCH FINISH** 