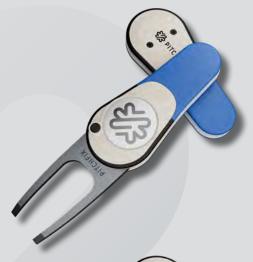

## THE ORIGINAL™ BLACK

Compact design, high-quality materials and the iconic switchblade mechanism in a sleek matte black finish.

### THE ORIGINAL™ GUN

Compact design, high-quality materials and the iconic switchblade mechanism in our most popular color, gun metal grey.

## THE ORIGINAL™ BLUE

Compact design, high-quality materials and the iconic switchblade mechanism in our house Pitchfix blue, a color selected to showcase blue logos.