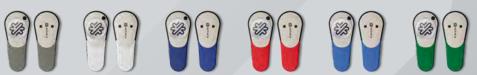

You can feel the difference in your hand! High-quality materials, robust craftmanship and an ergonomic fit in your hand when open or closed.

**5 VIBRANT** 

**COLORS** 

**UNIQUE** 

**DESIGN** 

## THE ORIGINAL™ BLACK

Compact design, high-quality materials and the iconic switchblade mechanism in a sleek matte black finish.

## THE ORIGINAL™ WHITE

Compact design, high-quality materials and the iconic switchblade mechanism in a unique new color, Pitchfix white is a new blank canvass for your logo.

### THE ORIGINAL™ GUN

Compact design, high-quality materials and the iconic switchblade mechanism in our most popular color, gun metal grey.

## THE ORIGINAL™ BLUE

Compact design, high-quality materials and the iconic switchblade mechanism in our house Pitchfix blue, a color selected to showcase blue logos.

## THE ORIGINAL™ RED

Compact design, high-quality materials and the iconic switchblade mechanism in the unmistakable and vivid Pitchfix red.