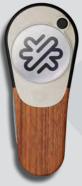

## The Woodie<sup>™</sup>

## A TOOL IN TOUCH WITH NATURE.

The Woodie collection is decorated with wood-effect styling to create a range touched by nature. The unique wood-effect panels and soft touch finish create an elegant tool for a more refined taste.

The Woodie range is available in 50 or 100 pcs pre-packed assorted collections or the Woodie Maple is available as a single tool option.

**CUSTOM BRANDING AREA** 

**REMOVABLE MAGNETIC BALL MARKER** 

**REALISTIC SOFT TOUCH FINISH** 

#### MAPIF

The Woodie collection is inspired by the wonderful trees that line golf courses all over the world. The Pitchfix Maple Woodie is a reproduction of the rich tones of Maple timber.