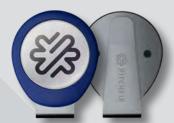

# The Original™

## THE NEW STANDARD IN GOLF.

Our original switchblade repair tool, a design classic updated with improved strength and performance exclusive to Pitchfix tools.

Used by millions of golfers across the world, the iconic switchblade mechanism, often imitated but never beaten for quality, style and performance.

## THE ORIGINAL™ BLACK

Compact design, high-quality materials and the iconic switchblade mechanism in a sleek matte black finish.