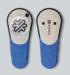

## THE ORIGINAL™ BLUE

Compact design, high-quality materials and the iconic switchblade mechanism in our house Pitchfix blue, a color selected to showcase blue logos.