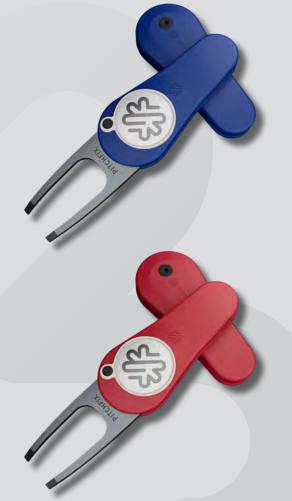

## THE ORIGINAL™ BLUE

Compact design, high-quality materials and the iconic switchblade mechanism in our house Pitchfix blue, a color selected to showcase blue logos.

#### **Specifications**

- · Switchblade function, 5 vivid colors
- · High-quality ABS handles
- · Removable logo ball marker
- · Dependable quality
- · Stylish, comfortable design

## THE ORIGINAL™ RED

Compact design, high-quality materials and the iconic switchblade mechanism in the unmistakable and vivid Pitchfix red.