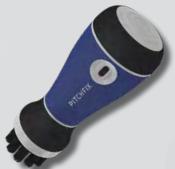

## THE ORIGINAL™ BLUE

Compact design, high-quality materials and the iconic switchblade mechanism in our house Pitchfix blue, a color selected to showcase blue logos.