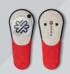

## THE ORIGINAL™ RED

Compact design, high-quality materials and the iconic switchblade mechanism in the unmistakable and vivid Pitchfix red.