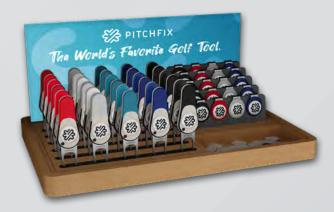

## The Displays<sup>™</sup>

## THE WOW FACTOR TO YOUR GOLF EVENT GIFTS.

When you partner with Pitchfix we will provide your shop with a free POS display unit custom made for our products. The compact wooden frames are an attractive feature for any counter top to create sales and the custom inserts are designed to present stock of each tool and make it easy for customers to self serve.

Speak to our team about how we can supply your shop with the best way to present our products and help your sales activity.

## **BIRDIE 2.0 DISPLAY™**

FITS ALL TOOLS. EXTRA TOOL, HAT CLIP OR ALIGNMENT MARKER INSERTS ARE AVAILABLE.

PAR 2.0 DISPLAY™ FITS ALL TOOLS.

**HAT CLIP DISPLAY™** 

**AQUABRUSH DISPLAY™** 