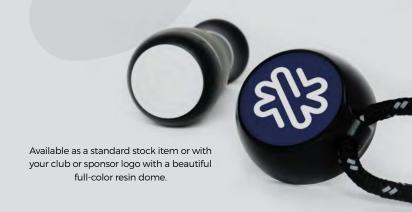

## The Aquabrush<sup>™</sup>

CLEAN CLUBS MEAN GREATER GOLF SHOTS!

A must-have bag accessory for any golfer. Features a brand-able cap, a shape that feels comfortable in your hand, an integrated water spray and replaceable brush-heads for the optimal cleaning result every time and extending the life of your tool.

THE AQUABRUSH™

GUN

This unique product keeps your golf clubs clean and conveniently attaches to your golf bag whilst offering the opportunity to add your logo or artwork on the cap.

#### **Specifications**

- · 4 color options
- · Integrated water spray
- · Brand-able cap
- · Convenient bag attachment

THE AQUABRUSH™ BLUE

THE AQUABRUSH™ GREEN

Press the head to spray water to dampen the club before brushing clean.