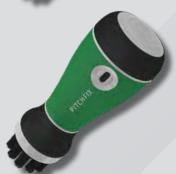

### THE ICON™ GREEN

Stylish design, reliable materials and a solid build, the perfect tool for golfers and golf businesses. Our only tool now made in our traditional green colorway.