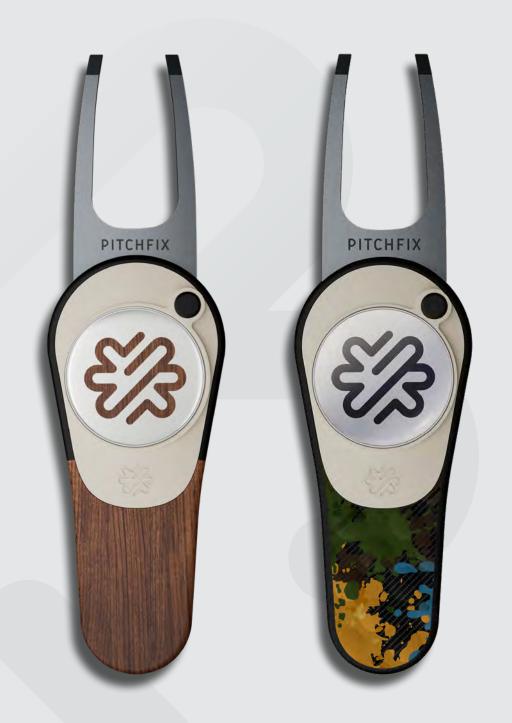

## The Woodie<sup>™</sup>

## A TOOL IN TOUCH WITH NATURE.

The Woodie collection is decorated with wood-effect styling to create a range touched by nature. The unique wood-effect panels and soft touch finish create an elegant tool for a more refined taste.

The Woodie range is available in 50 or 100 pcs pre-packed assorted collections or the Woodie Maple is available as a single tool option.

**CUSTOM BRANDING AREA** 

**REMOVABLE MAGNETIC BALL MARKER** 

**REALISTIC SOFT TOUCH FINISH** 