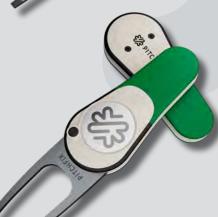

### THE ICON™ GREEN

Stylish design, reliable materials and a solid build, the perfect tool for golfers and golf businesses. Our only tool now made in our traditional green colorway.