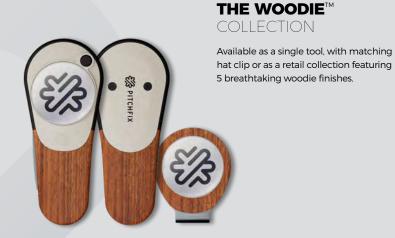

## The Woodie<sup>™</sup>

## A TOOL IN TOUCH WITH NATURE.

The Woodie collection is decorated with wood-effect styling to create a range touched by nature. The unique wood-effect panels and soft touch finish create an elegant tool for a more refined taste.

The Woodie range is available in 50 or 100 pcs pre-packed assorted collections or the Woodie Maple is available as a single tool option.

**CUSTOM BRANDING AREA** 

**REMOVABLE MAGNETIC BALL MARKER** 

**REALISTIC SOFT TOUCH FINISH** 

Available as a single tool, as a gift collection when paired with relevant tools and hat clips or as a retail collection. Ideal for combining with other golf accessories in event goody bags too!

THE CHIP™ BLACK