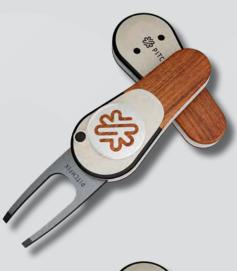

Our iconic tools are pioneers of the reliable switch blade action. A compact tool when closed, and the reassuringly firm blade release enables fast and clean repair.

Every Pitchfix tool contains a brand-able ball marker that can be interchanged with any tool in our range or any ball marker.

## A TOOL IN TOUCH WITH NATURE.

The Woodie collection is decorated with wood-effect styling to create a range touched by nature. The unique wood-effect panels and soft touch finish create an elegant tool for a more refined taste.

The Woodie range is available in 50 or 100 pcs pre-packed assorted collections or the Woodie Maple is available as a single tool option.

**CUSTOM BRANDING AREA** 

**REMOVABLE MAGNETIC BALL MARKER** 

**REALISTIC SOFT TOUCH FINISH** 