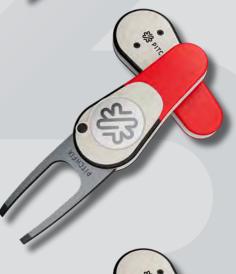

## THE ORIGINAL™ RED

Compact design, high-quality materials and the iconic switchblade mechanism in the unmistakable and vivid Pitchfix red.