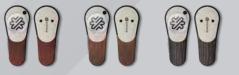

## The Alignment Chip 1.5™

## AN ALIGNMENT TOOL AND BALLMARKER FIT FOR YOUR LOGO.

The Alignment Chip 1.5 is our new customizable alignment aid and ballmarker. A stylish compact design to keep in your pocket, the chip can be used to mark your ball position and the guides on the reverse can be used to help identify your optimum putting line.

Available as a single tool, as a gift collection when paired with relevant tools and hat clips or as a retail collection. Ideal for combining with other golf accessories in event goody bags too!

THE CHIP™ BLACK

THE CHIP™ WHITE

THE CHIP™ GUN

THE CHIP™ BLUE

You can create your own unique alignment chip by customizing the back-side with your own artwork or by adding your logo. MOQ 250 pcs.

THE CHIP™ **CUSTOM DESIGN** 

THE CHIP™

THE CHIP™ CARBON

WOOD