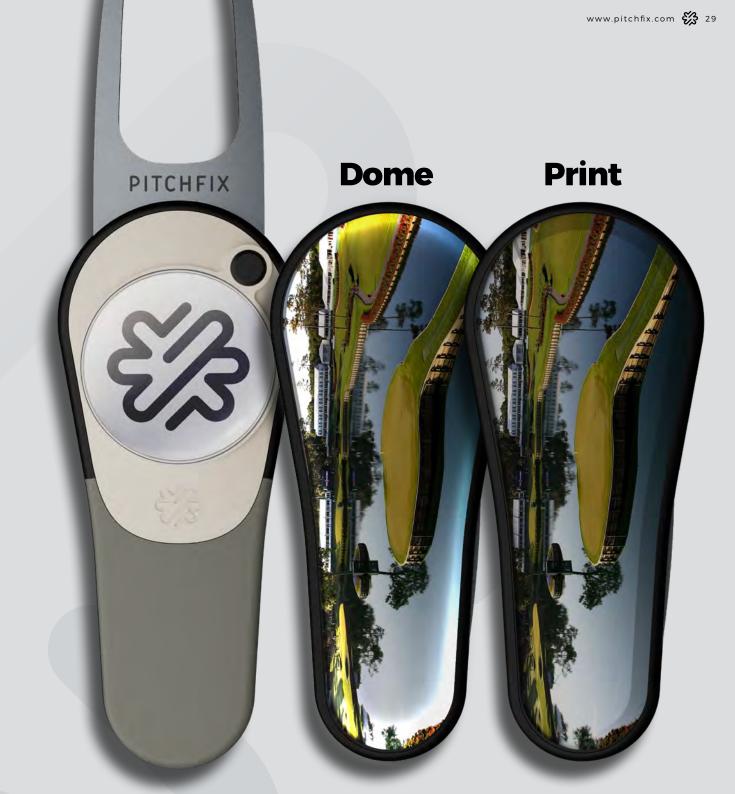

## The XL **Range**<sup>m</sup>

THE FULL METAL JACKET OF GOLF TOOLS.

Whether you choose a dome or a print finish, the XL is covered!

Choose from a range of stock colored fronts and customize with your own back with a color, texture or with your own printed artwork.

The XL is so good, it should be X-rated!

UNIQUE DESIGN

UP TO 2 CUSTOM BRANDING AREAS

REMOVABLE MAGNETIC **BALL MARKER** 

FULL COLOR CUSTOMIZATION

## The XL<sup>™</sup>

Our XL tool has received the Flex treatment with a new look and two fantastic decoration options.

5 great colors on the front and 2 awesome texture finishes, a brand-able ball marker and an even larger area on the reverse to feature your logo, artwork or a photo of a signature hole perhaps.

An exciting new upgrade to our XL range. The all new XL provides limitless branding opportunities on the back of the tool - as well as the brand-able ball marker. That's 2 fantastic branding areas, on one amazing tool!

# Don't... 'be quiet at the back!"

Unlike any other golf tool in the market - the XL range provides unrivalled customization options to promote your logo, artwork or iconic photos.

## **SELECT YOUR CHOICE OF COLOR** OR CUSTOM PRINTED FRONT.

BLACK

GUN

IBIZA BLUE

CARBON

WOOD

## **SELECT YOUR PREFERRED DIRECT** PRINT OR EPOXY DOME REVERSE.

**DESIGN YOUR BACK TO PROMOTE YOUR** LOGO, ARTWORK OR ICONIC PHOTO.

ARTWORK

PHOTO