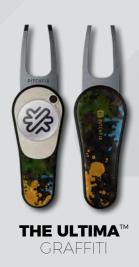

# No limits. No compromise.

There are 5 standard designs for launch, that have been developed by our creative teams to provide customers with stylish new tools for retail ranges or themed giveaways.

These Ultima ranges are available in single design or assorted 50 pcs or 100 pcs packs.

In addition we have developed some limited edition national designs for each region, available in 50pcs or 100pcs packs

If you would like to develop your own unique design or would like to supply an individual national flag design, these can be ordered with our China production team, MOQ 500 pcs.