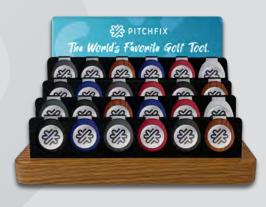

## The Displays<sup>™</sup>

## THE WOW FACTOR TO YOUR GOLF EVENT GIFTS.

When you partner with Pitchfix we will provide your shop with a free POS display unit custom made for our products. The compact wooden frames are an attractive feature for any counter top to create sales and the custom inserts are designed to present stock of each tool and make it easy for customers to self serve.

Speak to our team about how we can supply your shop with the best way to present our products and help your sales activity.

## **BIRDIE 2.0 DISPLAY™**

FITS ALL TOOLS. EXTRA TOOL, HAT CLIP OR ALIGNMENT MARKER INSERTS ARE AVAILABLE.

PAR 2.0 DISPLAY™ FITS ALL TOOLS.

**HAT CLIP DISPLAY™** 

**AQUABRUSH DISPLAY™** 