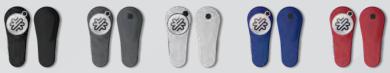

You can feel the difference in your hand! High-quality materials, robust craftmanship and an ergonomic fit in your hand when open or closed.

**5 VIBRANT** 

**COLORS** 

**UNIQUE** 

**DESIGN** 

## THE ORIGINAL™ BLACK

Compact design, high-quality materials and the iconic switchblade mechanism in a sleek matte black finish.

## THE ORIGINAL™ WHITE

Compact design, high-quality materials and the iconic switchblade mechanism in a unique new color, Pitchfix white is a new blank canvass for your logo.

### THE ORIGINAL™ GUN

Compact design, high-quality materials and the iconic switchblade mechanism in our most popular color, gun metal grey.

## THE ORIGINAL™ BLUE

Compact design, high-quality materials and the iconic switchblade mechanism in our house Pitchfix blue, a color selected to showcase blue logos.

## THE ORIGINAL™ RED

Compact design, high-quality materials and the iconic switchblade mechanism in the unmistakable and vivid Pitchfix red.