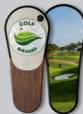

## The Woodie<sup>™</sup>

## A TOOL IN TOUCH WITH NATURE.

The Woodie collection is decorated with wood-effect styling to create a range touched by nature. The unique wood-effect panels and soft touch finish create an elegant tool for a more refined taste.

The Woodie range is available in 50 or 100 pcs pre-packed assorted collections or the Woodie Maple is available as a single tool option.

**CUSTOM BRANDING AREA** 

**REMOVABLE MAGNETIC BALL MARKER** 

**REALISTIC SOFT TOUCH FINISH** 

#### MAPIF

The Woodie collection is inspired by the wonderful trees that line golf courses all over the world. The Pitchfix Maple Woodie is a reproduction of the rich tones of Maple timber.