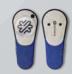

## THE ORIGINAL™ BLUE

Compact design, high-quality materials and the iconic switchblade mechanism in our house Pitchfix blue, a color selected to showcase blue logos.