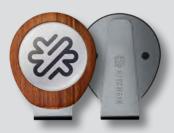

## A TOOL IN TOUCH WITH NATURE.

The Woodie collection is decorated with wood-effect styling to create a range touched by nature. The unique wood-effect panels and soft touch finish create an elegant tool for a more refined taste.

#### MAPIF

The Woodie collection is inspired by the wonderful trees that line golf courses all over the world. The Pitchfix Maple Woodie is a reproduction of the rich tones of Maple timber.

#### **Specifications**

- · 5 unique wood effect finishes
- · Switchblade function
- · Removable logo ball marker
- · Soft touch finish, feels like an authentic wooden tool