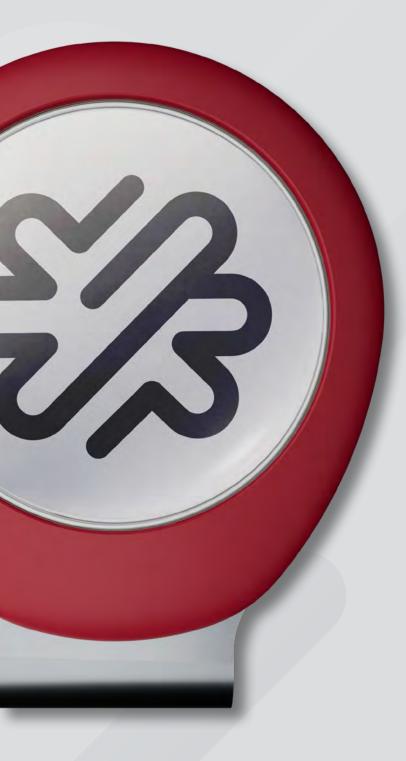

# The Original™

## THE NEW STANDARD IN GOLF.

Our original switchblade repair tool, a design classic updated with improved strength and performance exclusive to Pitchfix tools.

Used by millions of golfers across the world, the iconic switchblade mechanism, often imitated but never beaten for quality, style and performance.

## THE ORIGINAL™ BLACK

Compact design, high-quality materials and the iconic switchblade mechanism in a sleek matte black finish.