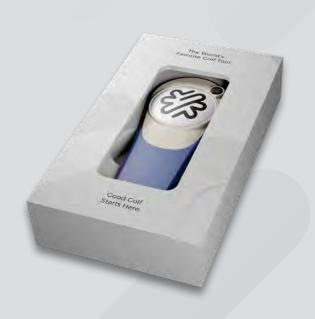

## Golf Gifting.

We understand that sometimes our tools are used by event hosts, retailers and businesses as gifts that require packaging.

We've developed a brilliant new packaging solution for our range. A magnetic lidded box that combines a protective cardboard case, with a display window that showcases our customers tools beautifully. Equally versatile for retail displays or event gifts, if you want to make a big impression, present your new Pitchfix tool with our golf gift packaging.