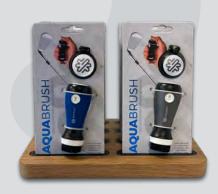

## The Aquabrush<sup>™</sup>

CLEAN CLUBS MEAN GREATER GOLF SHOTS!

A must-have bag accessory for any golfer. Features a brand-able cap, a shape that feels comfortable in your hand, an integrated water spray and replaceable brush-heads for the optimal cleaning result every time and extending the life of your tool.

THE AQUABRUSH™

GUN

This unique product keeps your golf clubs clean and conveniently attaches to your golf bag whilst offering the opportunity to add your logo or artwork on the cap.

#### **Specifications**

- · 4 color options
- · Integrated water spray
- · Brand-able cap
- · Convenient bag attachment

THE AQUABRUSH™ BLUE

THE AQUABRUSH™ GREEN

Press the head to spray water to dampen the club before brushing clean.

Unscrew the brush-head to fill Aquabrush with water before use.

A hand-held club brush, with two brushes to clean club-head grooves.

Designed to hang on your bag and allow easy access during your round.