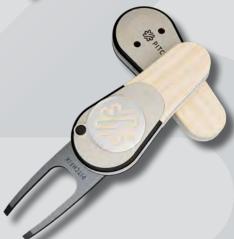

## The Woodie<sup>™</sup>

## A TOOL IN TOUCH WITH NATURE.

The Woodie collection is decorated with wood-effect styling to create a range touched by nature. The unique wood-effect panels and soft touch finish create an elegant tool for a more refined taste.

The Woodie range is available in 50 or 100 pcs pre-packed assorted collections or the Woodie Maple is available as a single tool option.

**CUSTOM BRANDING AREA** 

**REMOVABLE MAGNETIC BALL MARKER** 

**REALISTIC SOFT TOUCH FINISH** 

#### MAPIF

The Woodie collection is inspired by the wonderful trees that line golf courses all over the world. The Pitchfix Maple Woodie is a reproduction of the rich tones of Maple timber.