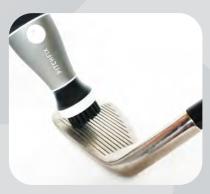

## The Aquabrush<sup>™</sup>

CLEAN CLUBS MEAN GREATER GOLF SHOTS!

A must-have bag accessory for any golfer. Features a brand-able cap, a shape that feels comfortable in your hand, an integrated water spray and replaceable brush-heads for the optimal cleaning result every time and extending the life of your tool.

THE AQUABRUSH™

GUN

This unique product keeps your golf clubs clean and conveniently attaches to your golf bag whilst offering the opportunity to add your logo or artwork on the cap.

#### **Specifications**

- · 4 color options
- · Integrated water spray
- · Brand-able cap
- · Convenient bag attachment

THE AQUABRUSH™ BLUE

THE AQUABRUSH™ GREEN

Press the head to spray water to dampen the club before brushing clean.

Unscrew the brush-head to fill Aquabrush with water before use.

A hand-held club brush, with two brushes to clean club-head grooves.

Designed to hang on your bag and allow easy access during your round.