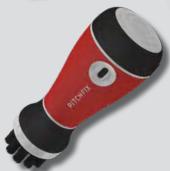

## THE ORIGINAL™ RED

Compact design, high-quality materials and the iconic switchblade mechanism in the unmistakable and vivid Pitchfix red.