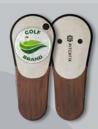

## The Woodie<sup>™</sup>

## A TOOL IN TOUCH WITH NATURE.

The Woodie collection is decorated with wood-effect styling to create a range touched by nature. The unique wood-effect panels and soft touch finish create an elegant tool for a more refined taste.

The Woodie range is available in 50 or 100 pcs pre-packed assorted collections or the Woodie Maple is available as a single tool option.

**CUSTOM BRANDING AREA** 

**REMOVABLE MAGNETIC BALL MARKER** 

**REALISTIC SOFT TOUCH FINISH** 

#### WAINUT

The Woodie collection is inspired by the wonderful trees that line golf courses all over the world. The Pitchfix Walnut is a reproduction of a traditional natural walnut wood.