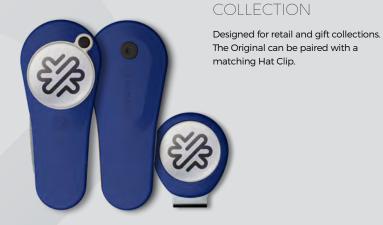

## The Icon™

OUR BEST EVER TOOL MADE JUST FOR YOU.

The unforgettable Icon of our range. Simplistic design, vibrant colors and amazing performance. Our Icon range comes in 8 stock colors featured on the front and reverse. and a customizable magnetic ball marker.

Create a collection with multiple colors or gift sets paired with extra ball markers and a hat clip.

## THE SIMPLEST WAY TO CARRY YOUR BALL MARKER AND PROMOTE YOUR LOGO!

Clip on to your cap or hat to provide easy and convenient access to a ball marker on the course. Our clip simply attaches onto your headwear and features a customizable magnetic ball marker to mark your ball on the green. Available as a single item, as a gift collection when paired with relevant tools. Ideal for combining with other golf accessories in event goody bags too!

Available as a single tool, as a gift collection when paired with relevant tools and hat clips or as a retail collection. Ideal for combining with other golf accessories in event goody bags too!

THE CHIP™ BLACK