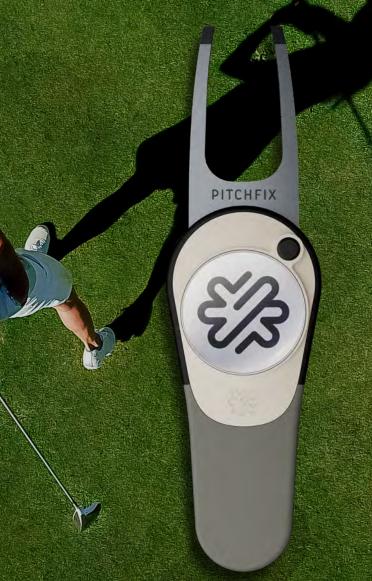

# The Original™

## THE NEW STANDARD IN GOLF.

Our original switchblade repair tool, a design classic updated with improved strength and performance exclusive to Pitchfix tools.

Used by millions of golfers across the world, the iconic switchblade mechanism, often imitated but never beaten for quality, style and performance.

You can feel the difference in your hand! High-quality materials, robust craftmanship and an ergonomic fit in your hand when open or closed.

**5 VIBRANT** 

**COLORS** 

**UNIQUE** 

**DESIGN** 