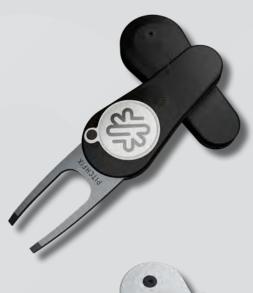

## THE NEW STANDARD IN GOLF.

Our original switchblade repair tool, a design classic updated with improved strength and performance exclusive to Pitchfix tools.

Used by millions of golfers across the world, the iconic switchblade mechanism, often imitated but never beaten for quality, style and performance.

You can feel the difference in your hand! High-quality materials, robust craftmanship and an ergonomic fit in your hand when open or closed.

**5 VIBRANT** 

**COLORS** 

**UNIQUE** 

**DESIGN** 

#### **Specifications**

- · Switchblade function, 5 vivid colors
- · High-quality ABS handles
- · Removable logo ball marker
- · Dependable quality
- · Stylish, comfortable design