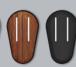

## A TOOL IN TOUCH WITH NATURE.

The Woodie collection is decorated with wood-effect styling to create a range touched by nature. The unique wood-effect panels and soft touch finish create an elegant tool for a more refined taste.

#### MAPIF

The Woodie collection is inspired by the wonderful trees that line golf courses all over the world. The Pitchfix Maple Woodie is a reproduction of the rich tones of Maple timber.

### CHERRY

The Woodie collection is inspired by the wonderful trees that line golf courses all over the world. The Pitchfix Cherry is a reproduction containing a deep red hue often found in Cherry timber.

#### WAINUT

The Woodie collection is inspired by the wonderful trees that line golf courses all over the world. The Pitchfix Walnut is a reproduction of a traditional natural walnut wood.

#### BLACK ASH

The Woodie collection is inspired by the wonderful trees that line golf courses all over the world. The Pitchfix Black Ash is a contemporary, grained timber effect, creating a stylish dark reproduction.

### LIGHT ASH

The Woodie collection is inspired by the wonderful trees that line golf courses all over the world. The Pitchfix Light Ash is a bright timber effect, creating a modern take on a classic design tool.