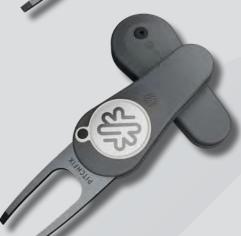

### THE ORIGINAL™ GUN

Compact design, high-quality materials and the iconic switchblade mechanism in our most popular color, gun metal grey.

#### **Specifications**

- · Switchblade function, 5 vivid colors
- · High-quality ABS handles
- · Removable logo ball marker
- · Dependable quality
- · Stylish, comfortable design