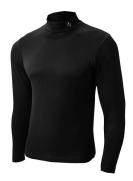

## **ZEROFIT MOVE**

- Zerofit Heatrub Move Premium and Advanced Baselayer
- Ultra-Fast Wicking Repels moisture from the body to the outer shell fabric where it dries ultra-fast
- The unique 'LABO' fabric ensures that sweat is quickly removed from next to the skin and placed on the outer shell of the garment
- Zerofit labo is constructed with 45% polypropylene which is an extremely unique material its significantly lighter than polyester, nylon and water! Thus providing more warmth for less weight
- Polypropylene fibres retain more heat for a longer period of time, have excellent insulative properties in apparel and combined with its hydrophobic nature keeps the wearer dry and warm

| unisex | Small | Medium | Large | Extra large | XXL |
|--------|-------|--------|-------|-------------|-----|
| BLACK  |       |        |       |             |     |