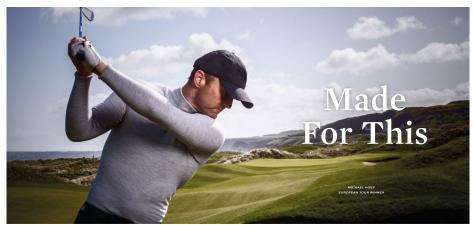

ZEROFIT, THE WARMEST BASELAYER YOU CAN BUY

## **ZEROFIT ULTIMATE**

- Zerofit Heatrub Ultimate 2-in-1 base layer and fleece
- Thermal: The inside is soft and extremely insulating like a fleece.
- Instant Heat: The product instantly warms you up using unique fibers on the inside
- Perfect for Golfing, Riding, Fishing, Hunting, Hiking and Skiing



| unisex | Small | Medium | Large | Extra large |
|--------|-------|--------|-------|-------------|
| BLACK  |       |        |       |             |
| GREY   |       |        |       |             |
| RED    |       |        |       |             |

## **ZEROFIT MOVE**

- Zerofit Heatrub Move Premium and Advanced Baselayer
- Ultra-Fast Wicking Repels moisture from the body to the outer shell fabric where it dries ultra-fast
- The unique 'LABO'