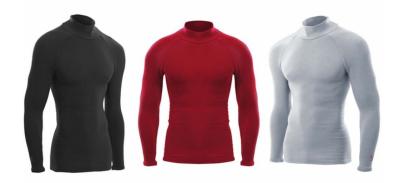

## **ZEROFIT ULTIMATE**

- Zerofit Heatrub Ultimate 2-in-1 base layer and fleece
- Thermal: The inside is soft and extremely insulating like a fleece.
- Instant Heat: The product instantly warms you up using unique fibers on the inside
- Perfect for Golfing, Riding, Fishing, Hunting, Hiking and Skiing

| unisex | Small | Medium | Large | Extra large |
|--------|-------|--------|-------|-------------|
| BLACK  |       |        |       |             |
| GREY   |       |        |       |             |
| RED    |       |        |       |             |