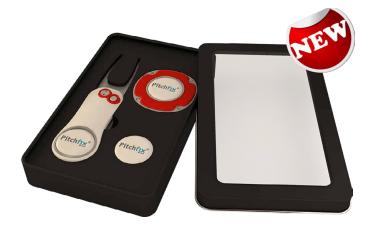

#### **TIN WINDOW**

Our Tin Window packaging features a clear window that allows the tool to be seen. Inside, the box has a black blister mould that holds the product in place.

Tin window for Hatclip

Tin window for MultiMarker Chip

Tin window for Tour Edition 2.5

Tin Window for Hybrid 2.0, Fusion 2.5, Original 2.0 and XL 3.0