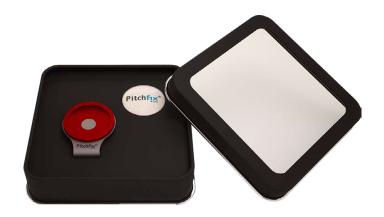

#### **TIN WINDOW**

Our Tin Window packaging features a clear window that allows the tool to be seen. Inside, the box has a black blister mould that holds the product in place.

Tin window for Hatclip

Tin window for MultiMarker Chip

Tin window for Tour Edition 2.5

Tin Window for Hybrid 2.0, Fusion 2.5, Original 2.0 and XL 3.0