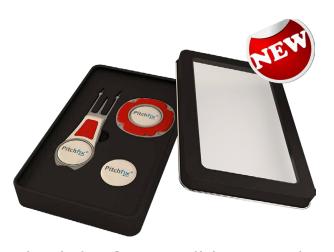

#### **TIN WINDOW**

Our Tin Window packaging features a clear window that allows the tool to be seen. Inside, the box has a black blister mould that holds the product in place.

Tin window for Hatclip

Tin window for MultiMarker Chip

Tin window for Tour Edition 2.5

Tin Window for Hybrid 2.0, Fusion 2.5, Original 2.0 and XL 3.0