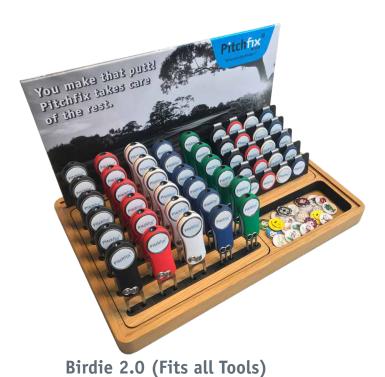

# **DISPLAYS**

Put your fieud on.

**Hatclip Display** 

Par 2.0 (Fits all Tools)

MultiMarker Chip Display can replace hatclip module in Birdie 2.0 display

Birdie 2.0 display with added 16 tools module

Birdie 2.0 display with added MultiMarker Chip module