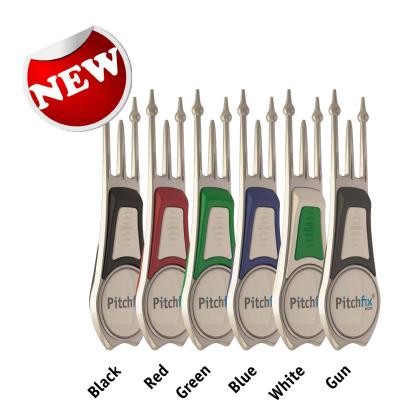

### **TOUR EDITION**

The first non-switchblade metalwork product by Pitchfix! The great combination of treated steel and ABS rubberised grips provides another great looking, ergonomic, Pitchfix product. The unique design allows up to 36 different colour combinations, ensuring the best possible match with your custom logo.

- Available in 6 base colours
- Lightweight
- ABS handles with rubberised soft touch grip
- Removable Logo Ball Marker
- Integrated Club rest