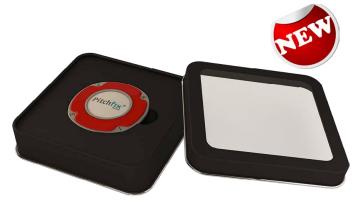

#### **TIN WINDOW**

Our Tin Window packaging features a clear window that allows the tool to be seen. Inside, the box has a black blister mould that holds the product in place.

Tin window for Hatclip

Tin window for MultiMarker Chip

## **GIFT PACKAGING**

Tin window for Fusion 2.5 and MultiMarker Chip

Tin window for Hybrid 2.0 and MultiMarker Chip

Tin window for Tour Edition 2.5 and MultiMarker Chip

Tin window for Tour Edition and MultiMarker Chip