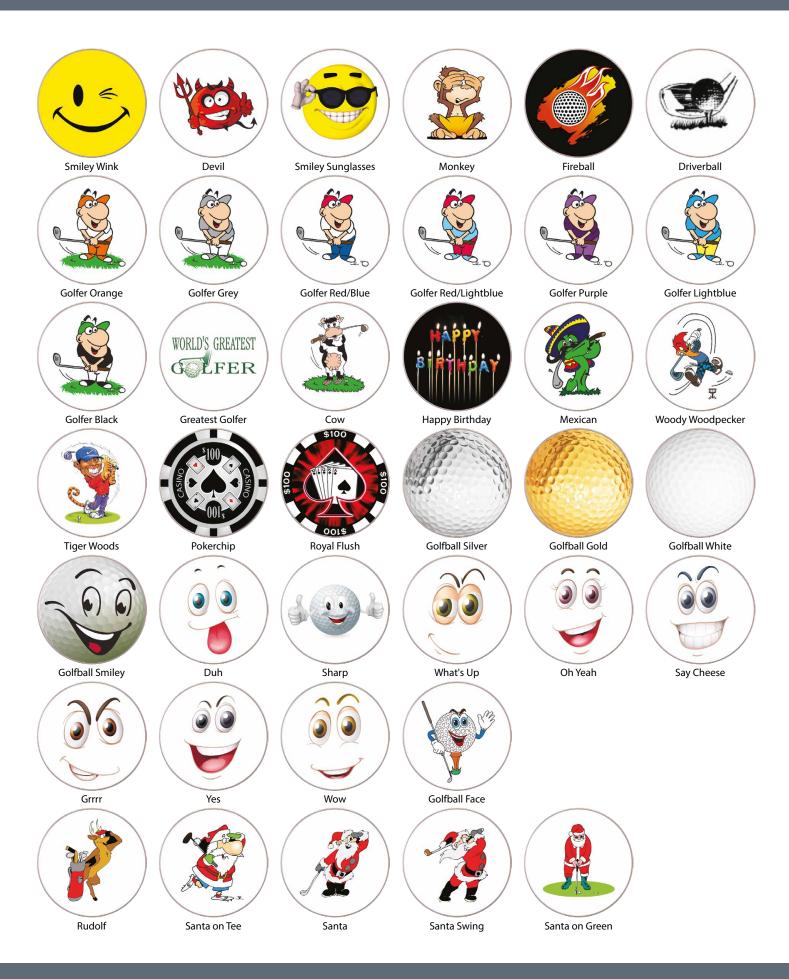

"When Quality Matters"

• All Emotiballs are also available in the following colors.