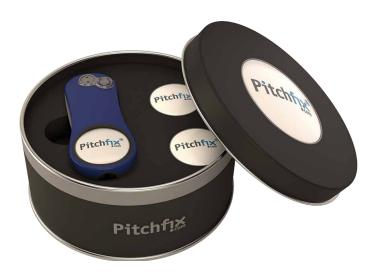

#### **ROUND TIN**

Our round presentation packaging is produced from high quality meatal alloy and available for all switchbalde products. You can choose between either a hat clip and spare ball marker, or two spare ball markers. The 50 mm diameter domed area on the liden sures your logo or brands tands out from the crowd!

Round tin with 2 extra Ball Markers

Round tin with extra Ball Marker and HatClip