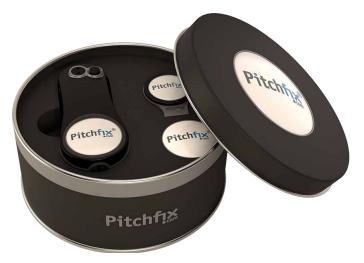

#### **ROUND TIN**

Our round presentation packaging is produced from high quality meatal alloy and available for all switchbalde products. You can choose between either a hat clip and spare ball marker, or two spare ball markers. The 50 mm diameter domed area on the liden sures your logo or brands tands out from the crowd!

Round tin with 2 extra Ball Markers

Round tin with extra Ball Marker and HatClip