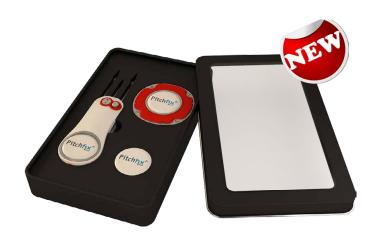

#### **TIN WINDOW**

Our Tin Window packaging features a clear window that allows the tool to be seen. Inside, the box has a black blister mould that holds the product in place.

Tin window for Hatclip

Tin window for MultiMarker Chip

Tin window for Tour Edition 2.5

Tin Window for Hybrid 2.0, Fusion 2.5, Original 2.0 and XL 3.0