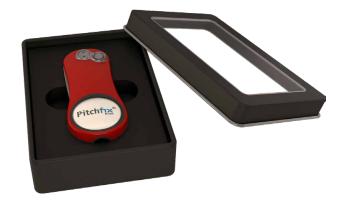

#### **TIN WINDOW**

Our Tin Window packaging features a clear window that allows the tool to be seen. Inside, the box has a black blister mould that holds the product in place.

Tin window for Hatclip

Tin window for MultiMarker Chip

Tin window for Tour Edition 2.5

Tin Window for Hybrid 2.0, Fusion 2.5, Original 2.0 and XL 3.0