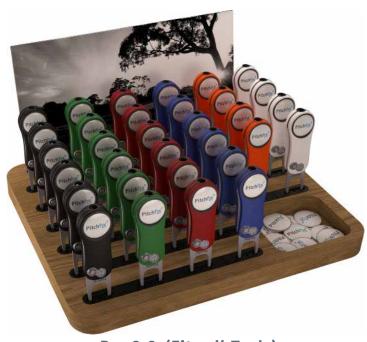

# **DISPLAYS**

Put your fieud on.

**Hatclip Display** 

Par 2.0 (Fits all Tools)

MultiMarker Chip Display can replace hatclip module in Birdie 2.0 display

Birdie 2.0 display with added 16 tools module

Birdie 2.0 display with added MultiMarker Chip module