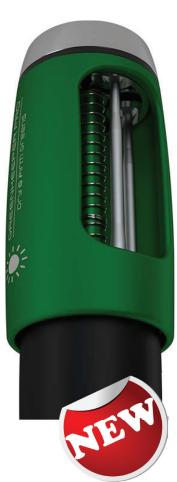

### GREENKEEPER TOOL

The Greenkeeper Pro by Pitchfix is a one of a kind divot- and brown spot repair tool. The tool is build around Pitchfix' award winning RepairTec technology and was designed to make your maintenance teams life easier. With just one push down in a ball mark, while retracting, the pins and spring mechanism stretch the root and soil structure back in place like the ball mark was never there. Simultaniously the ball marks spot is aerated by the pins allowing for a quicker healing of the affected area.

The Greenkeeper Pro comes as a set with two different heads for dry & firm as well as for wet & soft conditions. Always have the best repair tool for common circumstances.