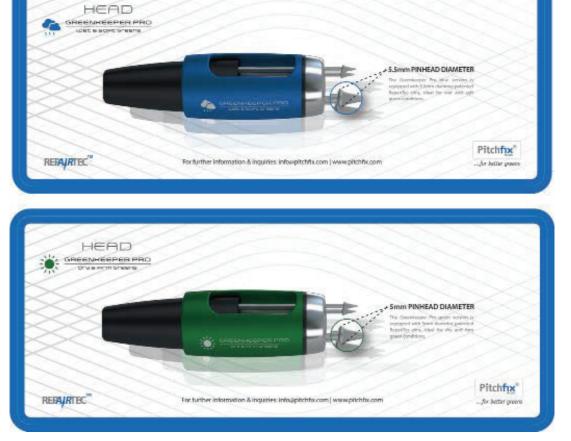

### GREENKEEPER TOOL

The Greenkeeper Pro by Pitchfix is a one of a kind divot- and brown spot repair tool. The tool is build around Pitchfix' award winning RepairTec technology and was designed to make your maintenance teams life easier. With just one push down in a ball mark, while retracting, the pins and spring mechanism stretch the root and soil structure back in place like the ball mark was never there. Simultaniously the ball marks spot is aerated by the pins allowing for a quicker healing of the affected area.

The Greenkeeper Pro comes as a set with two different heads for dry & firm as well as for wet & soft conditions. Always have the best repair tool for common circumstances.