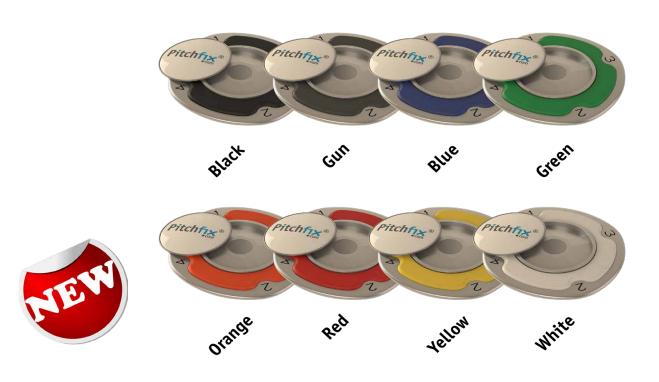

## **MULTIMARKER CHIP**

ABS Zinc alloy combination with the following functions:

- Big Marker Chip easy to find in your pocket (41mm diameter)
- Small magnet ball marker when close to someone's putting line
- Tee toss function to determine order of play on the first Tee
- Putting alignment function on the reverse side