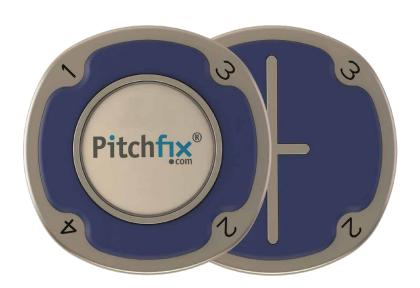

## **MULTIMARKER CHIP**

ABS Zinc alloy combination with the following functions:

- Big Marker Chip easy to find in your pocket (41mm diameter)
- Small magnet ball marker when close to someone's putting line
- Tee toss function to determine order of play on the first Tee
- Putting alignment function on the reverse side