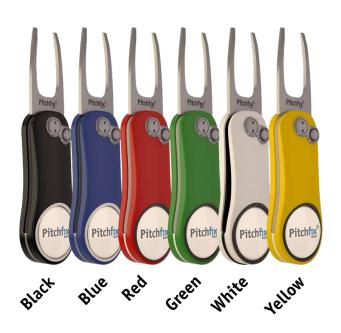

The XL 3.0 is a lightweight switchblade divot tool made from ABS rubberised handles with aluminium sheets. It has a large imprint on the back and is available in 6 colours. The design is modern yet sporty.

The ideal product for dual branding and co-sponsering for events. What about an image of your golf club signature hole?

- Switchblade function, 6 colours
- Soft touch handles
- Lightweight, aluminium sheets
- Removable logo ball marker
- Large imprint on the back