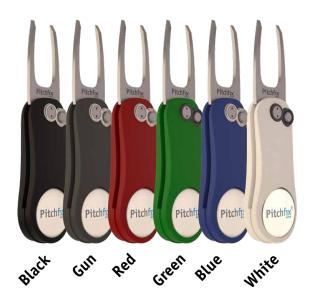

### **FUSION 2.5**

The name of the product says it all. With the Fusion 2.5 we have combined the characteristics of our successful Hybrid 2.0 with the award winning, patented RepairTech pin technology. This is without doubt, the best divot repair tool Pitchfix has ever produced.

- Aluminium sheets
- Switchblade function
- ABS handles with rubberised soft touch grip
- Removable Logo Ball Marker
- Integrated pencil/tee sharpener