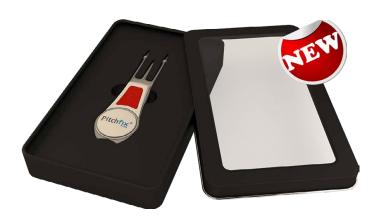

#### **TIN WINDOW**

Our Tin Window packaging features a clear window that allows the tool to be seen. Inside, the box has a black blister mould that holds the product in place.

Tin window for Hatclip

Tin window for MultiMarker Chip

Tin window for Tour Edition 2.5

Tin Window for Hybrid 2.0, Fusion 2.5, Original 2.0 and XL 3.0