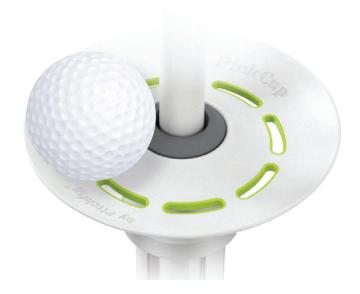

# **PickCup**

Better greens with

The #1 solution leaving the flagstick in

Easy to install and replace

No more hands and putters, less damage to hole edges

Less pin replacements by ground staff

No need to bend over to retrieve ball

Soft edge to protect hole

Contributes to speed of play