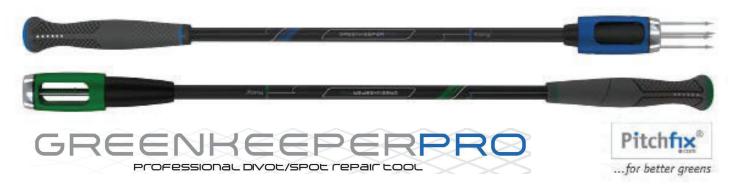

### GREENKEEPER TOOL

The Greenkeeper Pro by Pitchfix is a one of a kind divot- and brown spot repair tool. The tool is build around Pitchfix' award winning RepairTec technology and was designed to make your maintenance teams life easier. With just one push down in a ball mark, while retracting, the pins and spring mechanism stretch the root and soil structure back in place like the ball mark was never there. Simultaniously the ball marks spot is aerated by the pins allowing for a quicker healing of the affected area.

The Greenkeeper Pro comes as a set with two different heads for dry & firm as well as for wet & soft conditions. Always have the best repair tool for common circumstances.