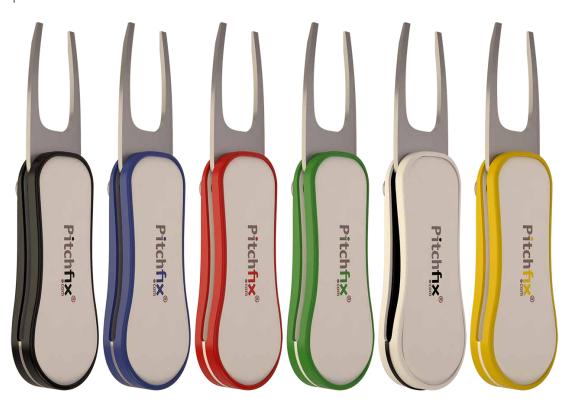

### **TOUR EDITION**

The first non-switchblade metalwork product by Pitchfix! The great combination of treated steel and ABS rubberised grips provides another great looking, ergonomic, Pitchfix product. The unique design allows up to 36 different colour combinations, ensuring the best possible match with your custom logo.

- Available in 6 base colours
- Lightweight
- ABS handles with rubberised soft touch grip
- Removable Logo Ball Marker
- Integrated Club rest