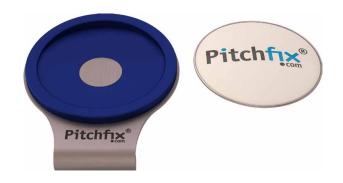

#### **HATCLIP**

The Pitchfix Hatclip matches perfectly with our reapair tools. Manufactured from thin, titanium coated (anti-scratch & anti-rust) stainless steel and therefore extremely light weight and durable.

The topside is made from Rubberised ABS plastic with a soft feel. Available in 13 different colours, so it can match your logo, which will be displayed beautifully on the removable ball marker.

- Stainless Steel
- Titanium treated
- Anti-Scratch
- Anti-Rust
- Rubberised ABS rim
- Removable customised 25mm ballmarker
- Available in 13 colours