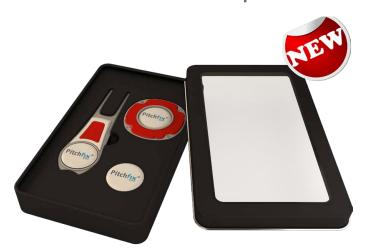

#### **TIN WINDOW**

Our Tin Window packaging features a clear window that allows the tool to be seen. Inside, the box has a black blister mould that holds the product in place.

Tin window for Hatclip

Tin window for MultiMarker Chip

Tin window for Tour Edition 2.5

Tin Window for Hybrid 2.0, Fusion 2.5, Original 2.0 and XL 3.0