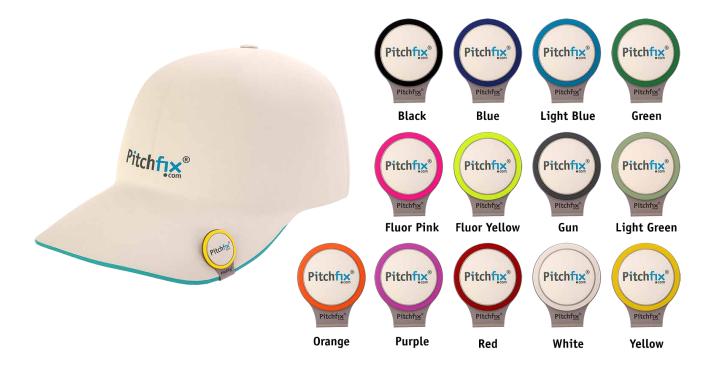

#### **HATCLIP**

The Pitchfix Hatclip matches perfectly with our reapair tools. Manufactured from thin, titanium coated (anti-scratch & anti-rust) stainless steel and therefore extremely light weight and durable.

The topside is made from Rubberised ABS plastic with a soft feel. Available in 13 different colours, so it can match your logo, which will be displayed beautifully on the removable ball marker.

- Stainless Steel
- Titanium treated
- Anti-Scratch
- Anti-Rust
- Rubberised ABS rim
- Removable customised 25mm ballmarker
- Available in 13 colours