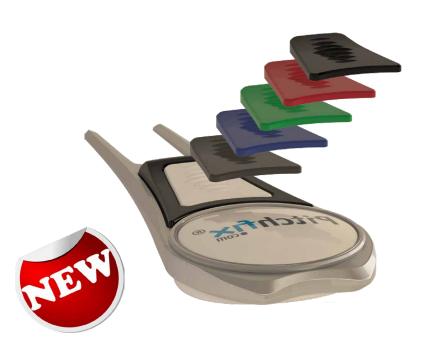

### **FUSION 2.5**

The name of the product says it all. With the Fusion 2.5 we have combined the characteristics of our successful Hybrid 2.0 with the award winning, patented RepairTech pin technology. This is without doubt, the best divot repair tool Pitchfix has ever produced.

- Aluminium sheets
- Switchblade function
- ABS handles with rubberised soft touch grip
- Removable Logo Ball Marker
- Integrated pencil/tee sharpener