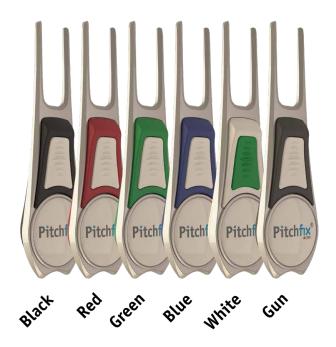

### **TOUR EDITION 2.5**

The first non-switchblade metalwork product by Pitchfix incorperating our award winning RepAirTec pin technology! The great combination of treated steel and ABS rubberised grips provides another great looking, ergonomic, Pitchfix product. The unique design allows up to 36 different colour combinations, ensuring the best possible match with your custom logo.

- Available in 6 base colours
- Lightweight
- ABS handles with rubberised soft touch grip
- Removable Logo Ball Marker
- Integrated Club rest