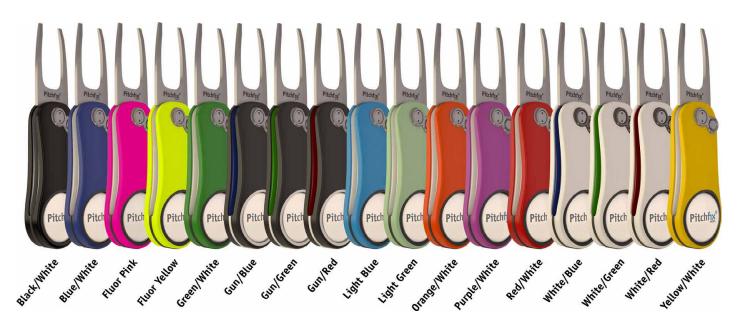

#### **HYBRID 2.0**

The Hybrid 2.0 with its fresh, modern design is manufactured with twin aluminium sheets at it's core and rubberised finished grips result in strength and a great feel. The Hybrid 2.0 includes a personalised removable ball marker for your company or event logo and the integrated pencil sharpener ensures no more excuses not to score!

- Removable Logo Ball Marker
- Integrated pencil/Tee sharpener