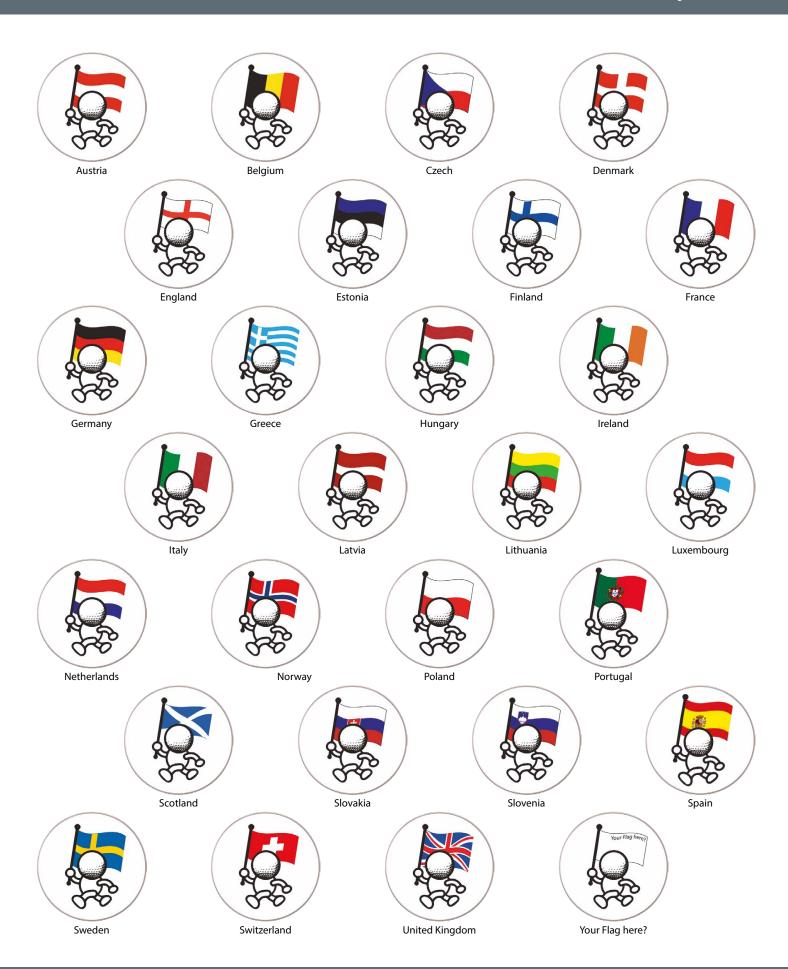

#### Definition of 'Flagstick' from The Rules of Golf

"A movable pole provided by the Committee that is placed in the hole to show players where the hole is.

The flagstick includes the flag and any other material or objects attached to the pole."

The #1 solution leaving the flagstick in

Easy to install and replace

No more hands and putters, less damage to hole edges

Less pin replacements by ground staff

No need to bend over to retrieve ball

Soft edge to protect hole