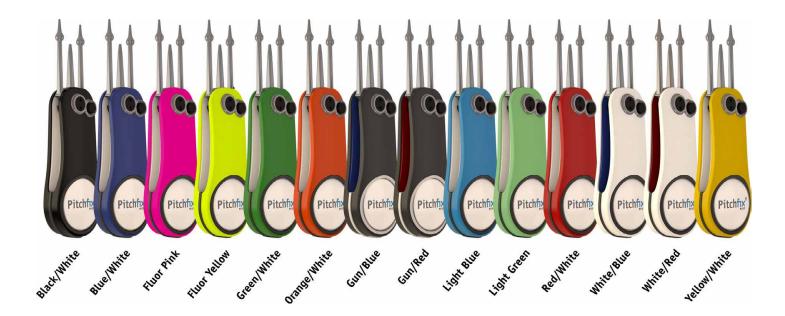

### **FUSION 2.5**

The name of the product says it all. With the Fusion 2.5 we have combined the characteristics of our successful Hybrid 2.0 with the award winning, patented RepairTech pin technology. This is without doubt, the best divot repair tool Pitchfix has ever produced.

- Aluminium sheets
- Switchblade function
- ABS handles with rubberised soft touch grip
- Removable Logo Ball Marker
- Integrated pencil/tee sharpener