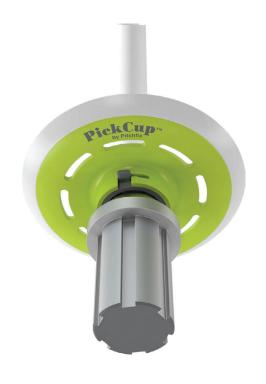

# **PickCup**

Better greens with

The #1 solution leaving the flagstick in

Easy to install and replace

No more hands and putters, less damage to hole edges

Less pin replacements by ground staff

No need to bend over to retrieve ball

Soft edge to protect hole

Contributes to speed of play