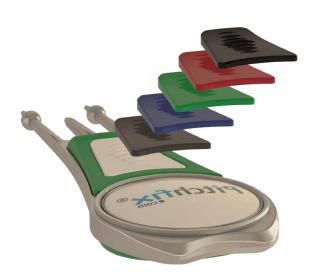

#### **HYBRID 2.0**

The Hybrid 2.0 with its fresh, modern design is manufactured with twin aluminium sheets at it's core and rubberised finished grips result in strength and a great feel. The Hybrid 2.0 includes a personalised removable ball marker for your company or event logo and the integrated pencil sharpener ensures no more excuses not to score!

- Removable Logo Ball Marker
- Integrated pencil/Tee sharpener